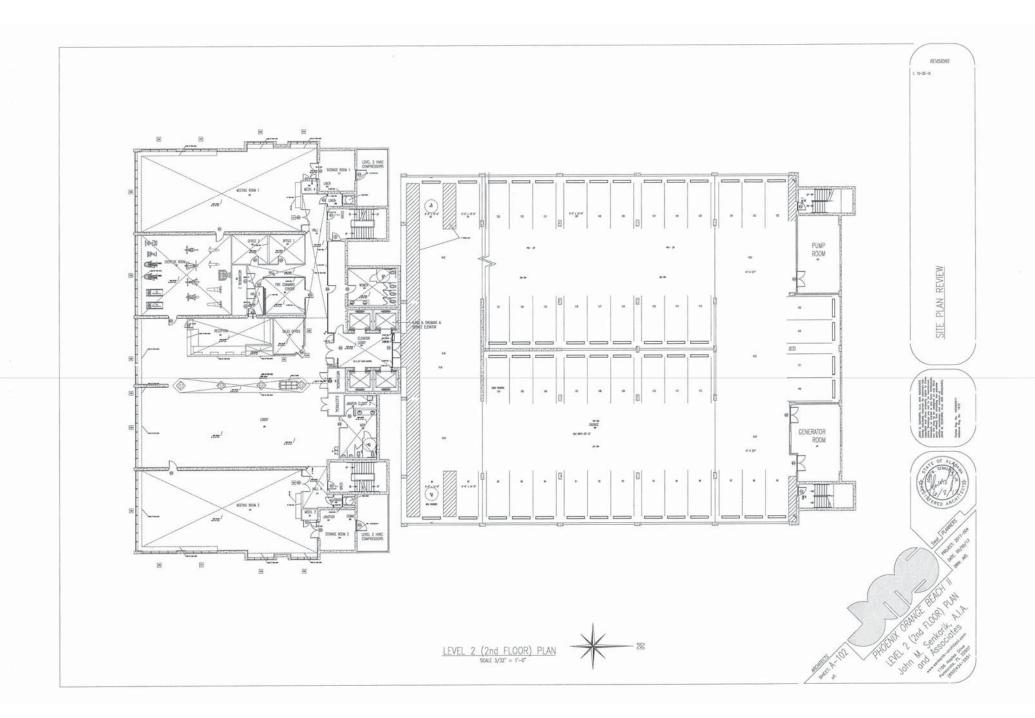

## **Public Hearing**

- 1. Public hearing for an ordinance amending Ordinance No. 172, the Zoning Ordinance, Case No. 0603-ZT-17, Section 10.02 - Architectural Restrictions, Metal Siding on Commercial Buildings.
- 2. Public hearing for an ordinance amending Ordinance No. 172, the Zoning Ordinance, Case No. 0605-ZT-17, Section 5.04 Temporary Storage Containers.
- 3. Public hearing for an ordinance amending Ordinance No. 172, the Zoning Ordinance, Case No. 0702-PUD-17, Phoenix Orange Beach II PUD Preliminary and Final PUD Approval.

## Ordinances

- First Reading Ordinance amending Ordinance No. 172, the Zoning Ordinance, Case No. 0603-ZT-17, Section 10.02 - Architectural Restrictions, Metal Siding on Commercial Buildings.
- 2. First Reading Ordinance amending Ordinance No. 172, the Zoning Ordinance, Case No. 0605-ZT-17, Section 5.04 Temporary Storage Containers.
- First Reading Ordinance amending Ordinance No. 172, the Zoning Ordinance, Case No. 0702-PUD-17, Phoenix Orange Beach II PUD Preliminary and Final PUD Approval.
- 4. First Reading Ordinance amending Chapter 50, Article III, Section 50-70 of the Code of Ordinances for the City of Orange Beach, Alabama, entitled "Business License Penalties and Interest."
- 5. First Reading Ordinance amending Chapter 50, Article IV, Division 2 of the Code of Ordinances for the City of Orange Beach, Alabama, entitled "Sales Tax" to require filing and payment of taxes online.
- 6. First Reading Ordinance amending Chapter 42, Article III, Section 42-171 of the Code of Ordinances for the City of Orange Beach, Alabama, entitled "Basis for Areas of Special Flood Hazard."