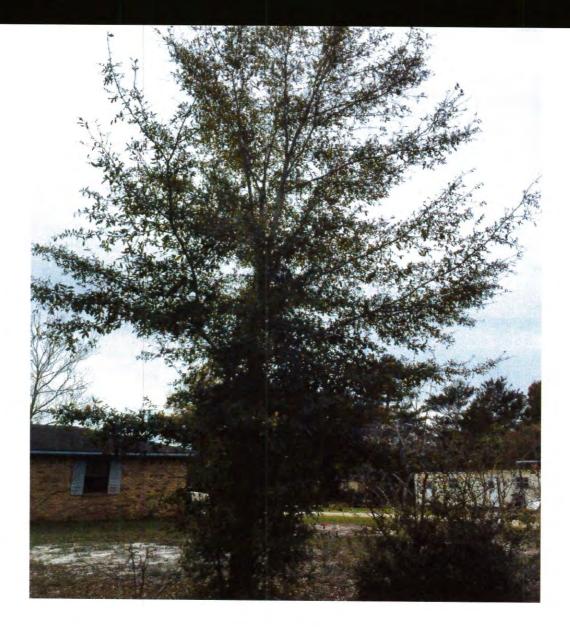

#### Resolutions

1. Resolution approving a Conditional Use Permit for Dollar General #5705 to be located at 4225 Orange Beach Boulevard (Case No. 0105-CU-17). Motion made (Silvers/Boyd) to adopt the resolution. Discussion followed. Councilmembers all appreciated the new updated coastal design, but some councilmembers noted their continued concerns regarding traffic and noise. In light of the Council's concerns, Bob Broadway, representing the applicant, requested that the Council postpone consideration. Motion made (Silvers/Boyd) to table the resolution. Vote unanimous in favor.