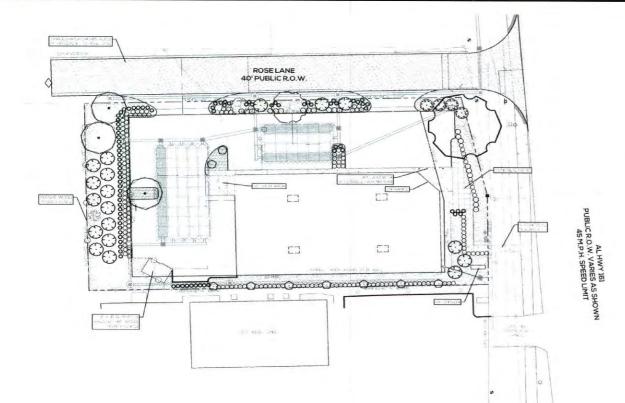

#### Resolutions

- 1. Resolution approving a Conditional Use Permit for Dollar General #5705 to be located at 4225 Orange Beach Boulevard (Case No. 0105-CU-17).
- 2. Resolution awarding the bid for Art Center Site Improvements to McElhenney Construction Company, LLC, in an amount not to exceed \$644,809.71.