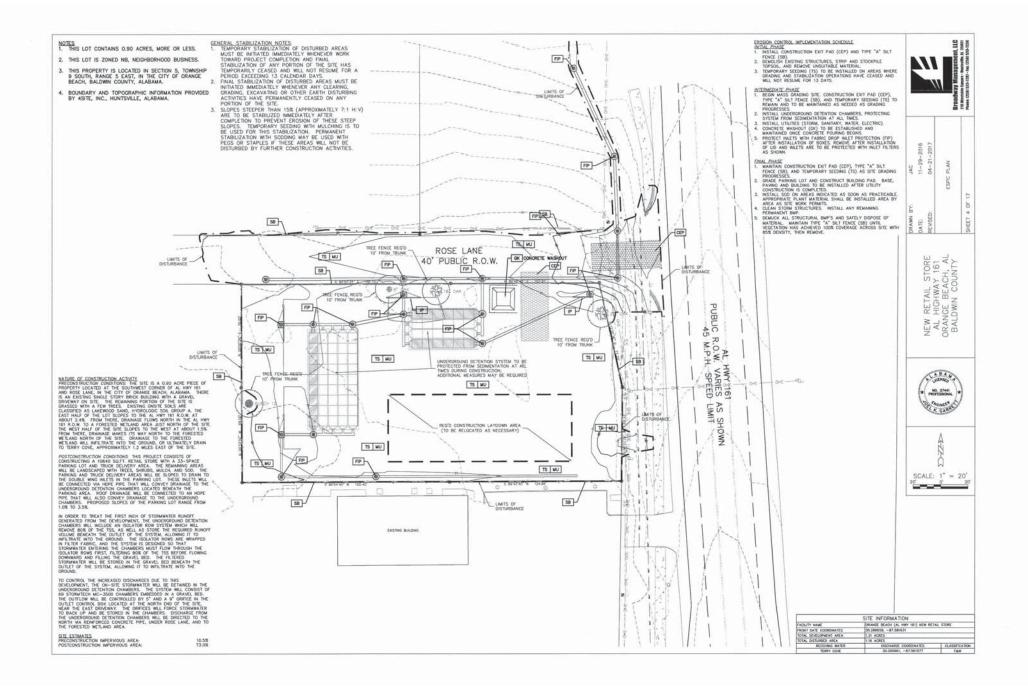

#### Resolutions

- 1. Resolution approving a Conditional Use Permit for Dollar General #5705 to be located at 4225 Orange Beach Boulevard (Case No. 0105-CU-17).
- 2. Resolution awarding the bid for Art Center Site Improvements to McElhenney Construction Company, LLC, in an amount not to exceed \$644,809.71.