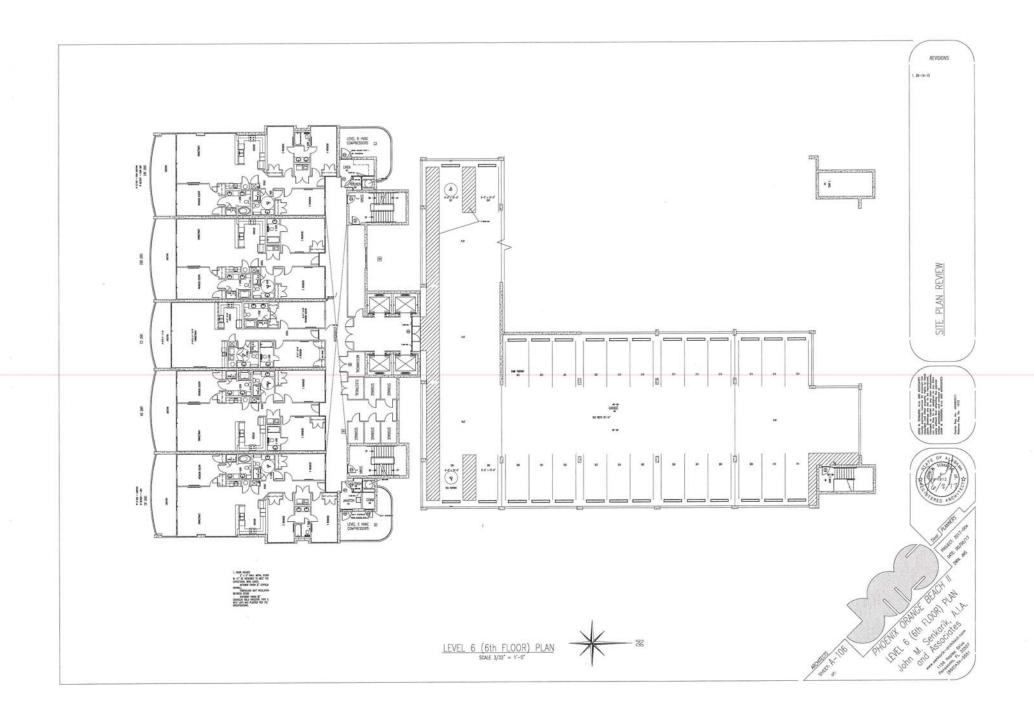

## **Public Hearing**

- 1. Public hearing for an ordinance amending Ordinance No. 172, the Zoning Ordinance, Case No. 0603-ZT-17, Section 10.02 - Architectural Restrictions, Metal Siding on Commercial Buildings.
- 2. Public hearing for an ordinance amending Ordinance No. 172, the Zoning Ordinance, Case No. 0605-ZT-17, Section 5.04 Temporary Storage Containers.
- 3. Public hearing for an ordinance amending Ordinance No. 172, the Zoning Ordinance, Case No. 0702-PUD-17, Phoenix Orange Beach II PUD Preliminary and Final PUD Approval.

## Ordinances

- First Reading Ordinance amending Ordinance No. 172, the Zoning Ordinance, Case No. 0603-ZT-17, Section 10.02 - Architectural Restrictions, Metal Siding on Commercial Buildings.
- 2. First Reading Ordinance amending Ordinance No. 172, the Zoning Ordinance, Case No. 0605-ZT-17, Section 5.04 Temporary Storage Containers.
- First Reading Ordinance amending Ordinance No. 172, the Zoning Ordinance, Case No. 0702-PUD-17, Phoenix Orange Beach II PUD Preliminary and Final PUD Approval.
- 4. First Reading Ordinance amending Chapter 50, Article III, Section 50-70 of the Code of Ordinances for the City of Orange Beach, Alabama, entitled "Business License Penalties and Interest."
- 5. First Reading Ordinance amending Chapter 50, Article IV, Division 2 of the Code of Ordinances for the City of Orange Beach, Alabama, entitled "Sales Tax" to require filing and payment of taxes online.
- 6. First Reading Ordinance amending Chapter 42, Article III, Section 42-171 of the Code of Ordinances for the City of Orange Beach, Alabama, entitled "Basis for Areas of Special Flood Hazard."