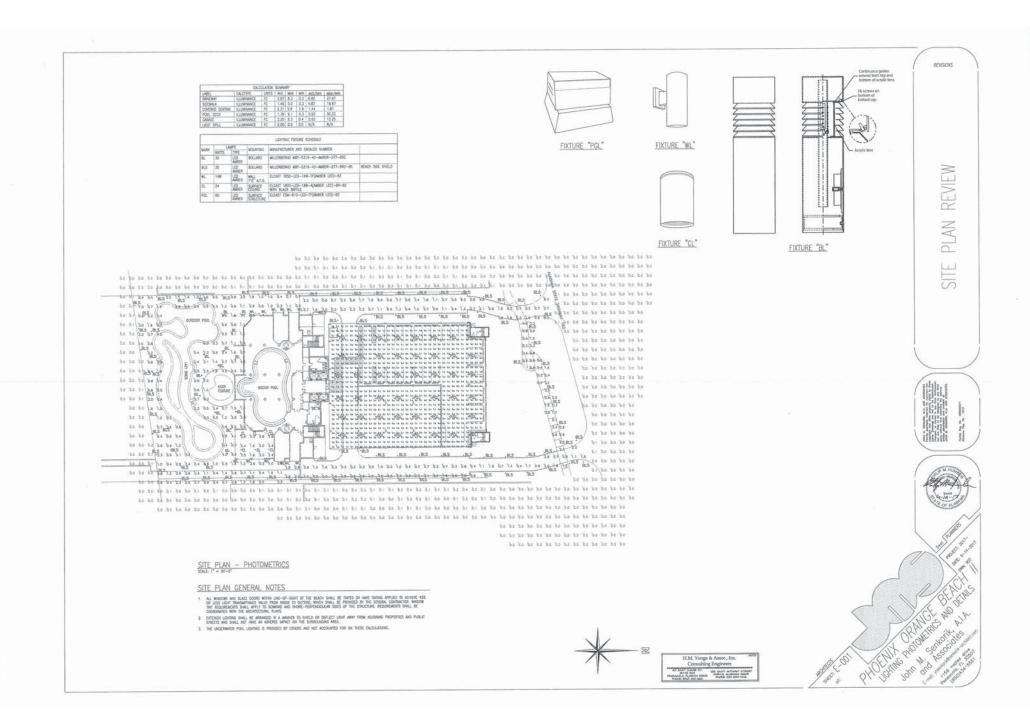

## **Public Hearing**

- 1. Public hearing for an ordinance amending Ordinance No. 172, the Zoning Ordinance, Case No. 0603-ZT-17, Section 10.02 - Architectural Restrictions, Metal Siding on Commercial Buildings.
- 2. Public hearing for an ordinance amending Ordinance No. 172, the Zoning Ordinance, Case No. 0605-ZT-17, Section 5.04 Temporary Storage Containers.
- 3. Public hearing for an ordinance amending Ordinance No. 172, the Zoning Ordinance, Case No. 0702-PUD-17, Phoenix Orange Beach II PUD Preliminary and Final PUD Approval.

## Ordinances

- First Reading Ordinance amending Ordinance No. 172, the Zoning Ordinance, Case No. 0603-ZT-17, Section 10.02 - Architectural Restrictions, Metal Siding on Commercial Buildings.
- 2. First Reading Ordinance amending Ordinance No. 172, the Zoning Ordinance, Case No. 0605-ZT-17, Section 5.04 Temporary Storage Containers.
- First Reading Ordinance amending Ordinance No. 172, the Zoning Ordinance, Case No. 0702-PUD-17, Phoenix Orange Beach II PUD Preliminary and Final PUD Approval.
- 4. First Reading Ordinance amending Chapter 50, Article III, Section 50-70 of the Code of Ordinances for the City of Orange Beach, Alabama, entitled "Business License Penalties and Interest."
- 5. First Reading Ordinance amending Chapter 50, Article IV, Division 2 of the Code of Ordinances for the City of Orange Beach, Alabama, entitled "Sales Tax" to require filing and payment of taxes online.
- 6. First Reading Ordinance amending Chapter 42, Article III, Section 42-171 of the Code of Ordinances for the City of Orange Beach, Alabama, entitled "Basis for Areas of Special Flood Hazard."