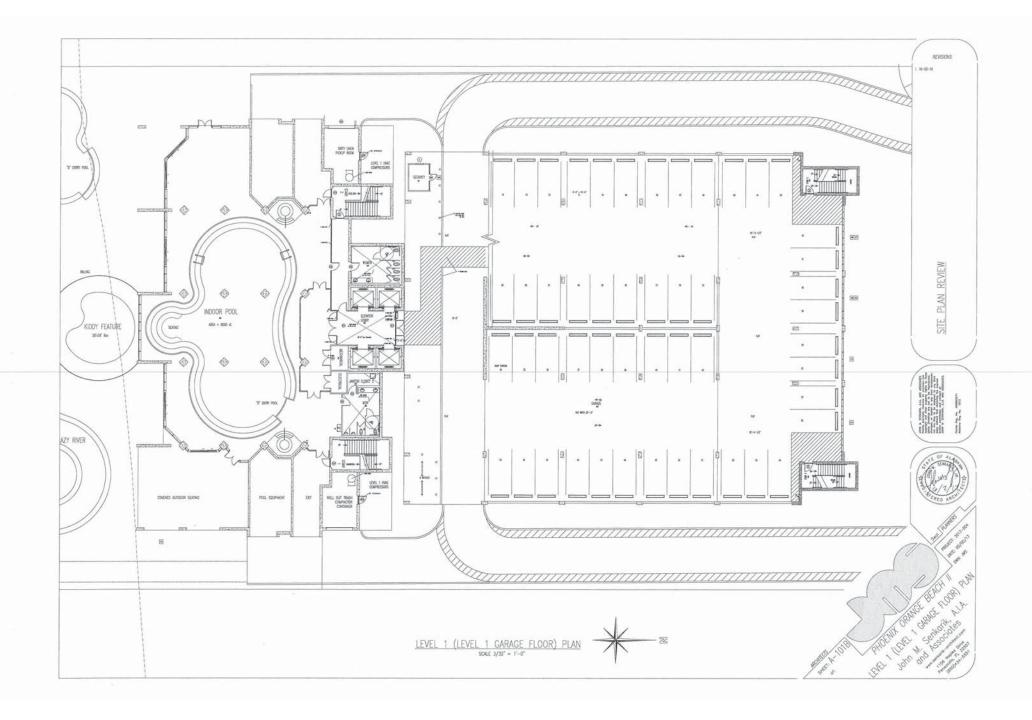

## **Public Hearing**

- 1. Public hearing for an ordinance amending Ordinance No. 172, the Zoning Ordinance, Case No. 0603-ZT-17, Section 10.02 - Architectural Restrictions, Metal Siding on Commercial Buildings.
- 2. Public hearing for an ordinance amending Ordinance No. 172, the Zoning Ordinance, Case No. 0605-ZT-17, Section 5.04 Temporary Storage Containers.
- 3. Public hearing for an ordinance amending Ordinance No. 172, the Zoning Ordinance, Case No. 0702-PUD-17, Phoenix Orange Beach II PUD Preliminary and Final PUD Approval.

## Ordinances

- First Reading Ordinance amending Ordinance No. 172, the Zoning Ordinance, Case No. 0603-ZT-17, Section 10.02 - Architectural Restrictions, Metal Siding on Commercial Buildings.
- 2. First Reading Ordinance amending Ordinance No. 172, the Zoning Ordinance, Case No. 0605-ZT-17, Section 5.04 Temporary Storage Containers.
- First Reading Ordinance amending Ordinance No. 172, the Zoning Ordinance, Case No. 0702-PUD-17, Phoenix Orange Beach II PUD Preliminary and Final PUD Approval.
- 4. First Reading Ordinance amending Chapter 50, Article III, Section 50-70 of the Code of Ordinances for the City of Orange Beach, Alabama, entitled "Business License Penalties and Interest."
- 5. First Reading Ordinance amending Chapter 50, Article IV, Division 2 of the Code of Ordinances for the City of Orange Beach, Alabama, entitled "Sales Tax" to require filing and payment of taxes online.
- 6. First Reading Ordinance amending Chapter 42, Article III, Section 42-171 of the Code of Ordinances for the City of Orange Beach, Alabama, entitled "Basis for Areas of Special Flood Hazard."