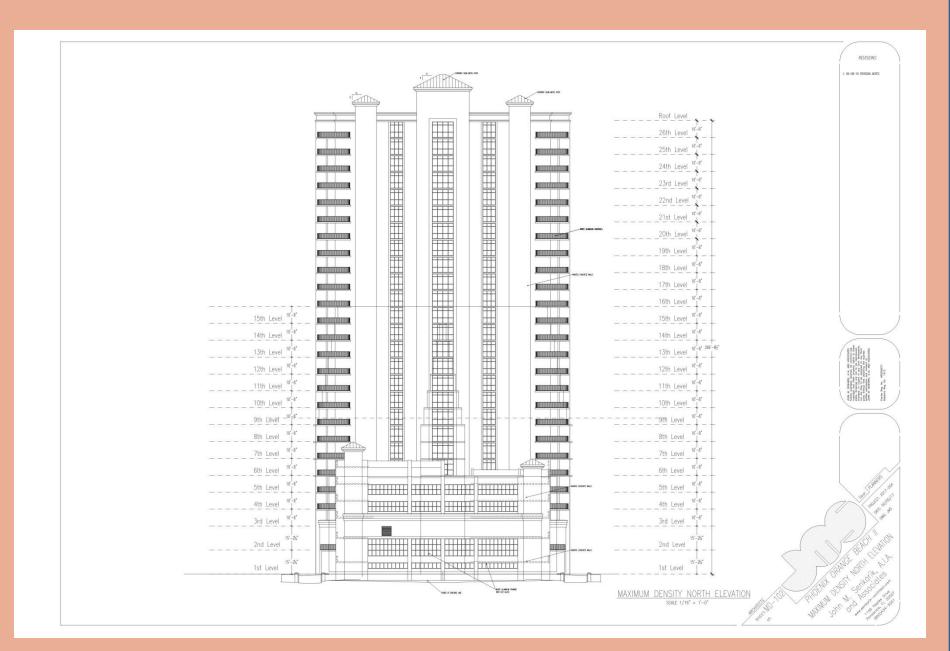

## **Public Hearing**

- 1. Public hearing for an ordinance amending Ordinance No. 172, the Zoning Ordinance, Case No. 0603-ZT-17, Section 10.02 - Architectural Restrictions, Metal Siding on Commercial Buildings.
- 2. Public hearing for an ordinance amending Ordinance No. 172, the Zoning Ordinance, Case No. 0605-ZT-17, Section 5.04 Temporary Storage Containers.
- 3. Public hearing for an ordinance amending Ordinance No. 172, the Zoning Ordinance, Case No. 0702-PUD-17, Phoenix Orange Beach II PUD Preliminary and Final PUD Approval.

## Ordinances

- First Reading Ordinance amending Ordinance No. 172, the Zoning Ordinance, Case No. 0603-ZT-17, Section 10.02 - Architectural Restrictions, Metal Siding on Commercial Buildings.
- 2. First Reading Ordinance amending Ordinance No. 172, the Zoning Ordinance, Case No. 0605-ZT-17, Section 5.04 Temporary Storage Containers.
- First Reading Ordinance amending Ordinance No. 172, the Zoning Ordinance, Case No. 0702-PUD-17, Phoenix Orange Beach II PUD Preliminary and Final PUD Approval.
- 4. First Reading Ordinance amending Chapter 50, Article III, Section 50-70 of the Code of Ordinances for the City of Orange Beach, Alabama, entitled "Business License Penalties and Interest."
- 5. First Reading Ordinance amending Chapter 50, Article IV, Division 2 of the Code of Ordinances for the City of Orange Beach, Alabama, entitled "Sales Tax" to require filing and payment of taxes online.
- 6. First Reading Ordinance amending Chapter 42, Article III, Section 42-171 of the Code of Ordinances for the City of Orange Beach, Alabama, entitled "Basis for Areas of Special Flood Hazard."