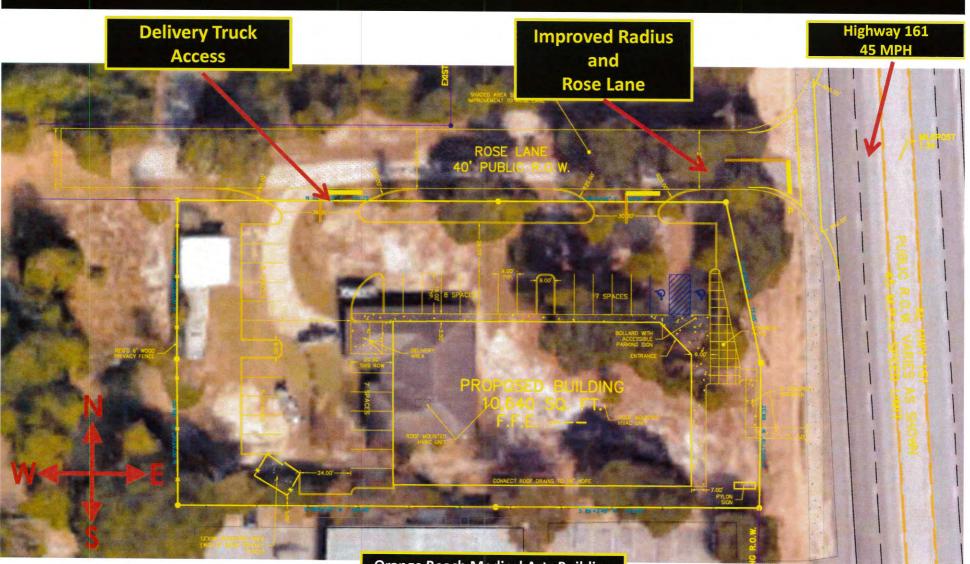

#### Resolutions

- 1. Resolution approving a Conditional Use Permit for Dollar General #5705 to be located at 4225 Orange Beach Boulevard (Case No. 0105-CU-17).
- 2. Resolution awarding the bid for Art Center Site Improvements to McElhenney Construction Company, LLC, in an amount not to exceed \$644,809.71.