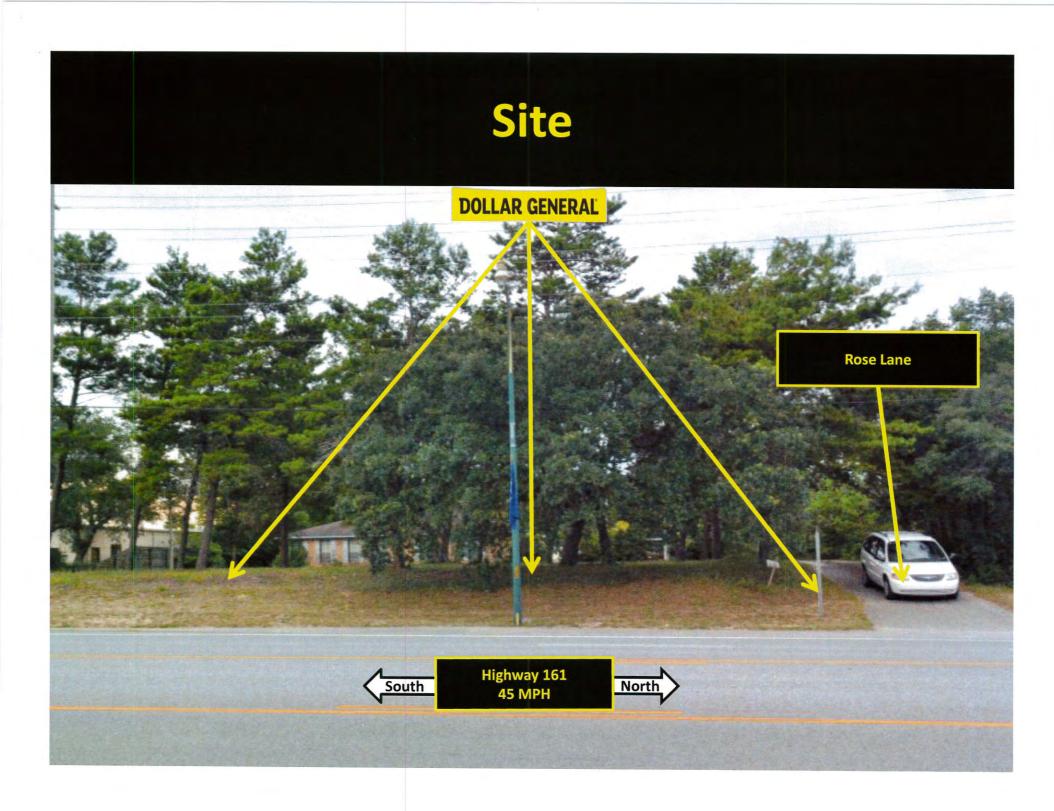

#### Resolutions

1. Resolution approving a Conditional Use Permit for Dollar General #5705 to be located at 4225 Orange Beach Boulevard (Case No. 0105-CU-17). Motion made (Silvers/Boyd) to adopt the resolution. Discussion followed. Councilmembers all appreciated the new updated coastal design, but some councilmembers noted their continued concerns regarding traffic and noise. In light of the Council's concerns, Bob Broadway, representing the applicant, requested that the Council postpone consideration. Motion made (Silvers/Boyd) to table the resolution. Vote unanimous in favor.