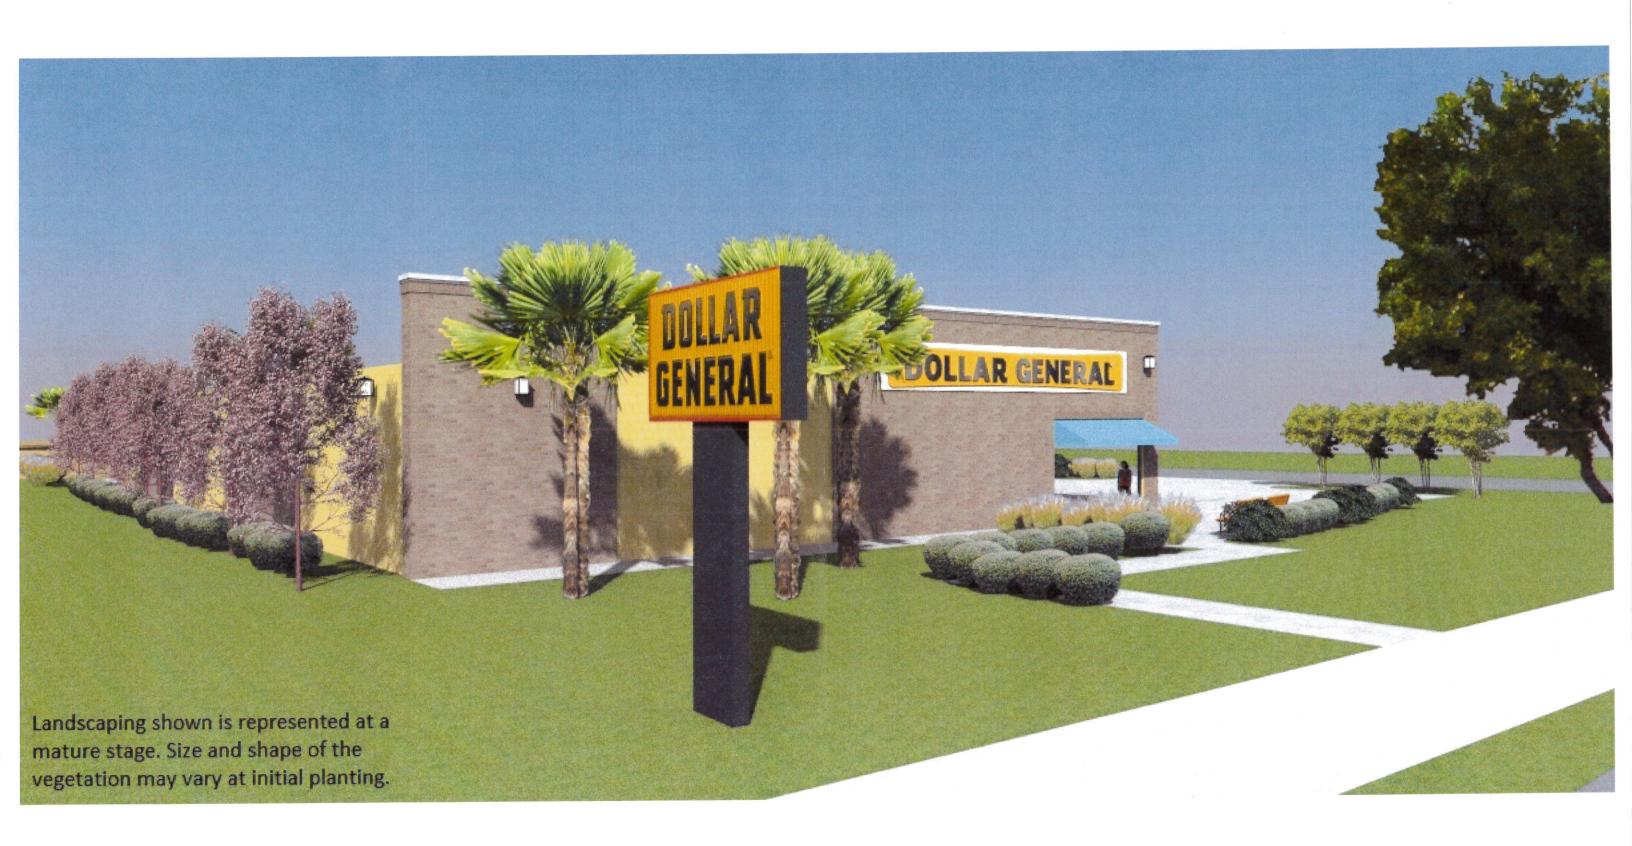

#### Resolutions

1. Resolution approving a Conditional Use Permit for Dollar General #5705 to be located at 4225 Orange Beach Boulevard (Case No. 0105-CU-17). Motion made (Silvers/Boyd) to adopt the resolution. Discussion followed. Councilmembers all appreciated the new updated coastal design, but some councilmembers noted their continued concerns regarding traffic and noise. In light of the Council's concerns, Bob Broadway, representing the applicant, requested that the Council postpone consideration. Motion made (Silvers/Boyd) to table the resolution. Vote unanimous in favor.