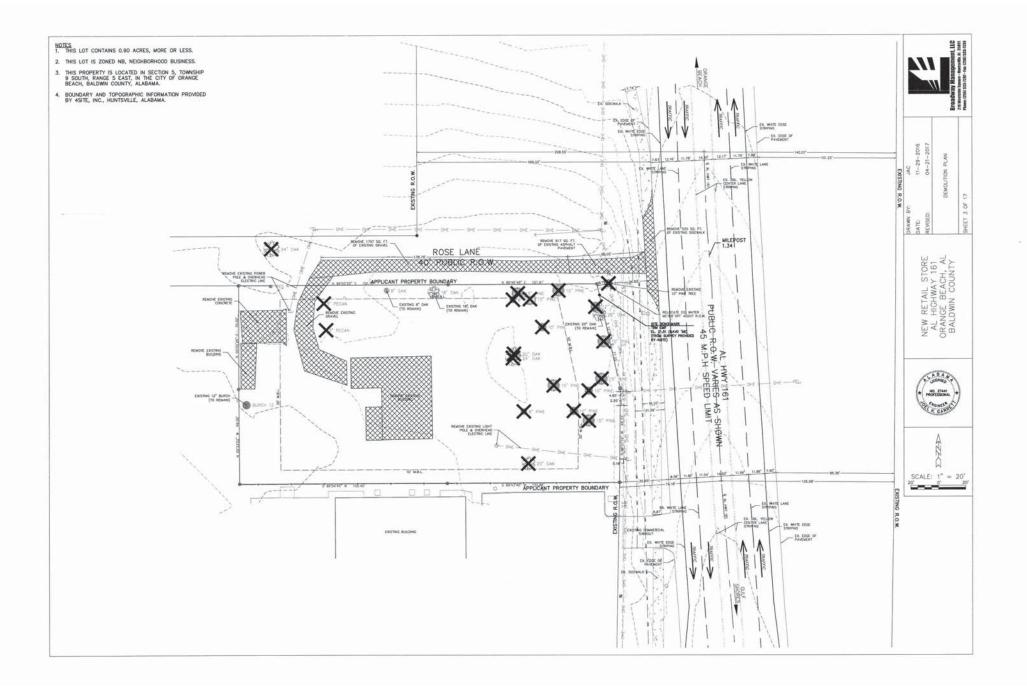

#### Resolutions

- 1. Resolution approving a Conditional Use Permit for Dollar General #5705 to be located at 4225 Orange Beach Boulevard (Case No. 0105-CU-17).
- 2. Resolution awarding the bid for Art Center Site Improvements to McElhenney Construction Company, LLC, in an amount not to exceed \$644,809.71.