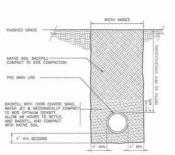

DD CONTINUES DISTING OF REP.<br>23. CONTINUEDRE TO ADD CONTINUES RESET TO OTHER FLAND WHEN NEEDED FOR PRIVILE<br>TO ADD CONCUL HER FLANT MATERIAL DISTING OF REP. | BACKFEL WITH 1<br>WATER JET & ME<br>TO 90% OPTIMUM<br>ALLOW 48 HOUR<br>AND BACKFEL AN<br>BITH NATIVE SOL |



WERKGE. 4. CONTRACTOR SHALL INSTALL SPRINNLER (QUIPMENT 13" FROM FOUNDATIONS, ALSO INSTALL

ALL MANLINES TO HAVE A MINIMUM OF 18" OF COMER. (CLASS 200 PVC PIPE). ALL LATERAL AND SUB-MAIN PIPE TO HAVE A MINIMUM OF 12" OF COVER. (CLASS 200

HE WORK 24.12 YOUT WHE SHELL HE \$12 OF/AL FOR COMMON WHE AND \$14 UF/AL FOR SMIRE WHES, DRECT BURK, SUDD COPPER. A community of the Responding for Marche Company of Advants to be watered. Le Austi-Hardwarks with industribute company of to Blockade of Disting or Fredroed HE RUDINGS.







| BADRY BADRY AND