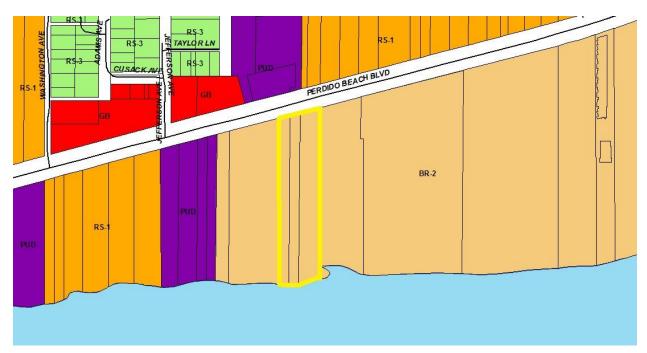

## **Public Hearing**

- 1. Public hearing for an ordinance amending Ordinance No. 172, the Zoning Ordinance, Case No. 0603-ZT-17, Section 10.02 - Architectural Restrictions, Metal Siding on Commercial Buildings.
- 2. Public hearing for an ordinance amending Ordinance No. 172, the Zoning Ordinance, Case No. 0605-ZT-17, Section 5.04 Temporary Storage Containers.
- 3. Public hearing for an ordinance amending Ordinance No. 172, the Zoning Ordinance, Case No. 0702-PUD-17, Phoenix Orange Beach II PUD Preliminary and Final PUD Approval.