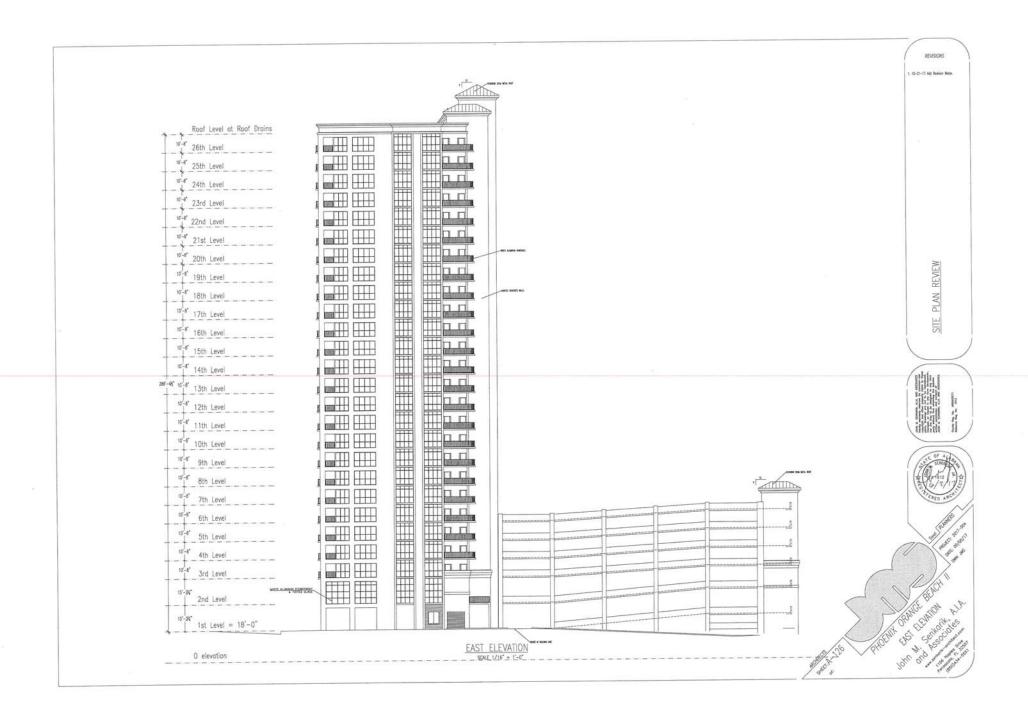

## **Public Hearing**

- 1. Public hearing for an ordinance amending Ordinance No. 172, the Zoning Ordinance, Case No. 0603-ZT-17, Section 10.02 - Architectural Restrictions, Metal Siding on Commercial Buildings.
- 2. Public hearing for an ordinance amending Ordinance No. 172, the Zoning Ordinance, Case No. 0605-ZT-17, Section 5.04 Temporary Storage Containers.
- 3. Public hearing for an ordinance amending Ordinance No. 172, the Zoning Ordinance, Case No. 0702-PUD-17, Phoenix Orange Beach II PUD Preliminary and Final PUD Approval.

## Ordinances

- First Reading Ordinance amending Ordinance No. 172, the Zoning Ordinance, Case No. 0603-ZT-17, Section 10.02 - Architectural Restrictions, Metal Siding on Commercial Buildings.
- 2. First Reading Ordinance amending Ordinance No. 172, the Zoning Ordinance, Case No. 0605-ZT-17, Section 5.04 Temporary Storage Containers.
- First Reading Ordinance amending Ordinance No. 172, the Zoning Ordinance, Case No. 0702-PUD-17, Phoenix Orange Beach II PUD Preliminary and Final PUD Approval.
- 4. First Reading Ordinance amending Chapter 50, Article III, Section 50-70 of the Code of Ordinances for the City of Orange Beach, Alabama, entitled "Business License Penalties and Interest."
- 5. First Reading Ordinance amending Chapter 50, Article IV, Division 2 of the Code of Ordinances for the City of Orange Beach, Alabama, entitled "Sales Tax" to require filing and payment of taxes online.
- 6. First Reading Ordinance amending Chapter 42, Article III, Section 42-171 of the Code of Ordinances for the City of Orange Beach, Alabama, entitled "Basis for Areas of Special Flood Hazard."