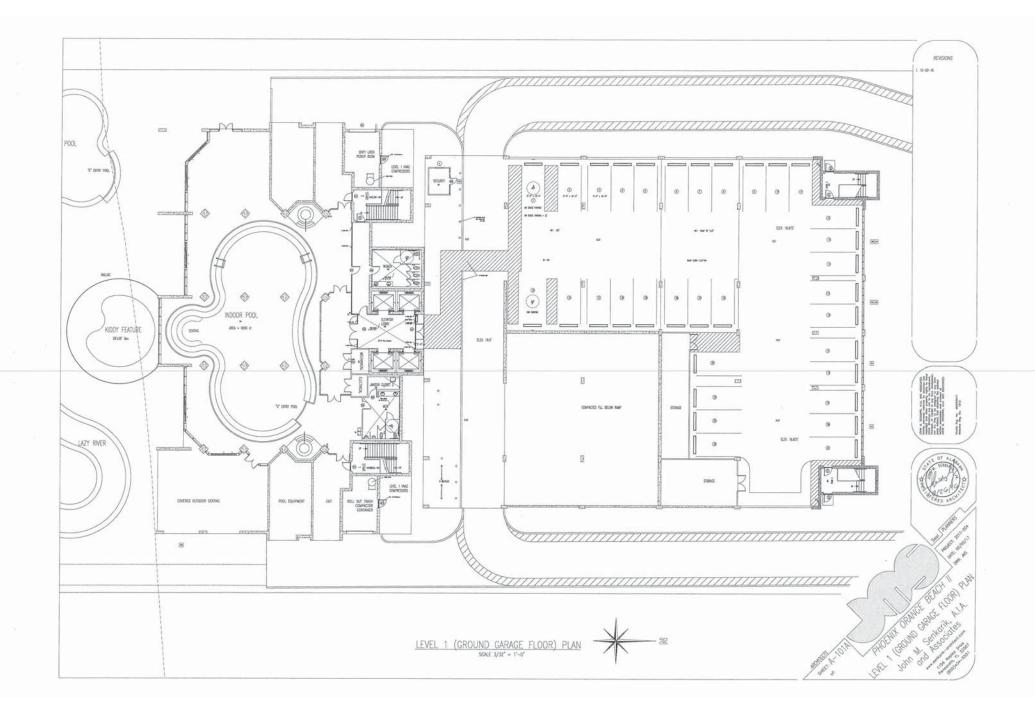

## **Public Hearing**

- 1. Public hearing for an ordinance amending Ordinance No. 172, the Zoning Ordinance, Case No. 0603-ZT-17, Section 10.02 - Architectural Restrictions, Metal Siding on Commercial Buildings.
- 2. Public hearing for an ordinance amending Ordinance No. 172, the Zoning Ordinance, Case No. 0605-ZT-17, Section 5.04 Temporary Storage Containers.
- 3. Public hearing for an ordinance amending Ordinance No. 172, the Zoning Ordinance, Case No. 0702-PUD-17, Phoenix Orange Beach II PUD Preliminary and Final PUD Approval.

## Ordinances

- First Reading Ordinance amending Ordinance No. 172, the Zoning Ordinance, Case No. 0603-ZT-17, Section 10.02 - Architectural Restrictions, Metal Siding on Commercial Buildings.
- 2. First Reading Ordinance amending Ordinance No. 172, the Zoning Ordinance, Case No. 0605-ZT-17, Section 5.04 Temporary Storage Containers.
- First Reading Ordinance amending Ordinance No. 172, the Zoning Ordinance, Case No. 0702-PUD-17, Phoenix Orange Beach II PUD Preliminary and Final PUD Approval.
- 4. First Reading Ordinance amending Chapter 50, Article III, Section 50-70 of the Code of Ordinances for the City of Orange Beach, Alabama, entitled "Business License Penalties and Interest."
- 5. First Reading Ordinance amending Chapter 50, Article IV, Division 2 of the Code of Ordinances for the City of Orange Beach, Alabama, entitled "Sales Tax" to require filing and payment of taxes online.
- 6. First Reading Ordinance amending Chapter 42, Article III, Section 42-171 of the Code of Ordinances for the City of Orange Beach, Alabama, entitled "Basis for Areas of Special Flood Hazard."