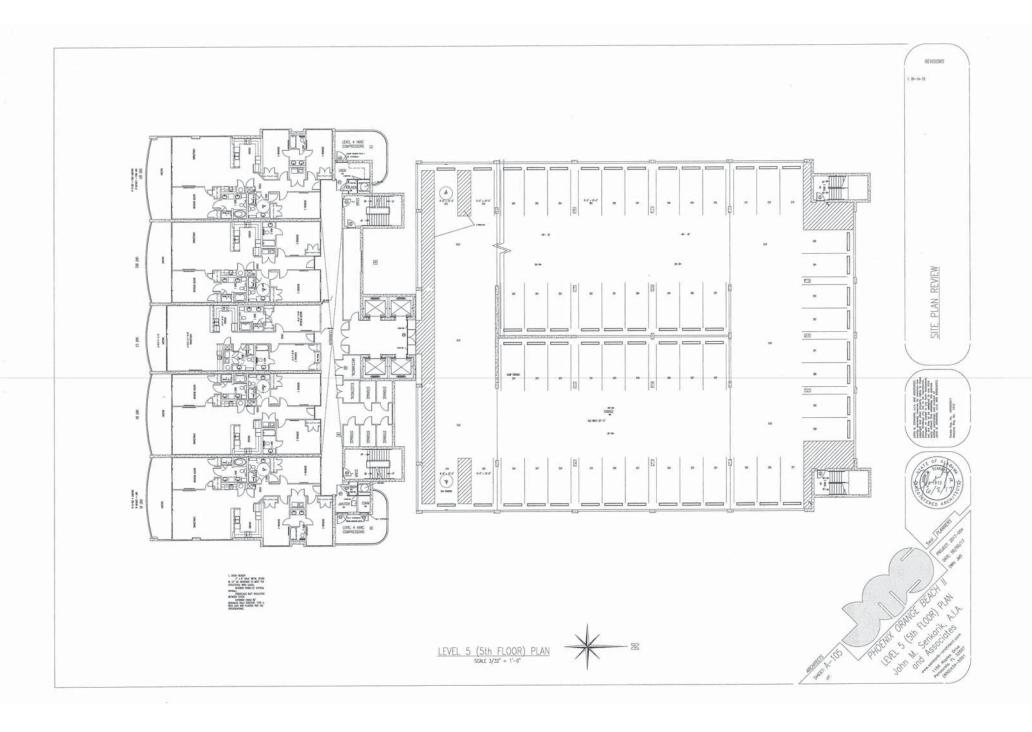

## **Public Hearing**

- 1. Public hearing for an ordinance amending Ordinance No. 172, the Zoning Ordinance, Case No. 0603-ZT-17, Section 10.02 - Architectural Restrictions, Metal Siding on Commercial Buildings.
- 2. Public hearing for an ordinance amending Ordinance No. 172, the Zoning Ordinance, Case No. 0605-ZT-17, Section 5.04 Temporary Storage Containers.
- 3. Public hearing for an ordinance amending Ordinance No. 172, the Zoning Ordinance, Case No. 0702-PUD-17, Phoenix Orange Beach II PUD Preliminary and Final PUD Approval.

## Ordinances

- First Reading Ordinance amending Ordinance No. 172, the Zoning Ordinance, Case No. 0603-ZT-17, Section 10.02 - Architectural Restrictions, Metal Siding on Commercial Buildings.
- 2. First Reading Ordinance amending Ordinance No. 172, the Zoning Ordinance, Case No. 0605-ZT-17, Section 5.04 Temporary Storage Containers.
- First Reading Ordinance amending Ordinance No. 172, the Zoning Ordinance, Case No. 0702-PUD-17, Phoenix Orange Beach II PUD Preliminary and Final PUD Approval.
- 4. First Reading Ordinance amending Chapter 50, Article III, Section 50-70 of the Code of Ordinances for the City of Orange Beach, Alabama, entitled "Business License Penalties and Interest."
- 5. First Reading Ordinance amending Chapter 50, Article IV, Division 2 of the Code of Ordinances for the City of Orange Beach, Alabama, entitled "Sales Tax" to require filing and payment of taxes online.
- 6. First Reading Ordinance amending Chapter 42, Article III, Section 42-171 of the Code of Ordinances for the City of Orange Beach, Alabama, entitled "Basis for Areas of Special Flood Hazard."