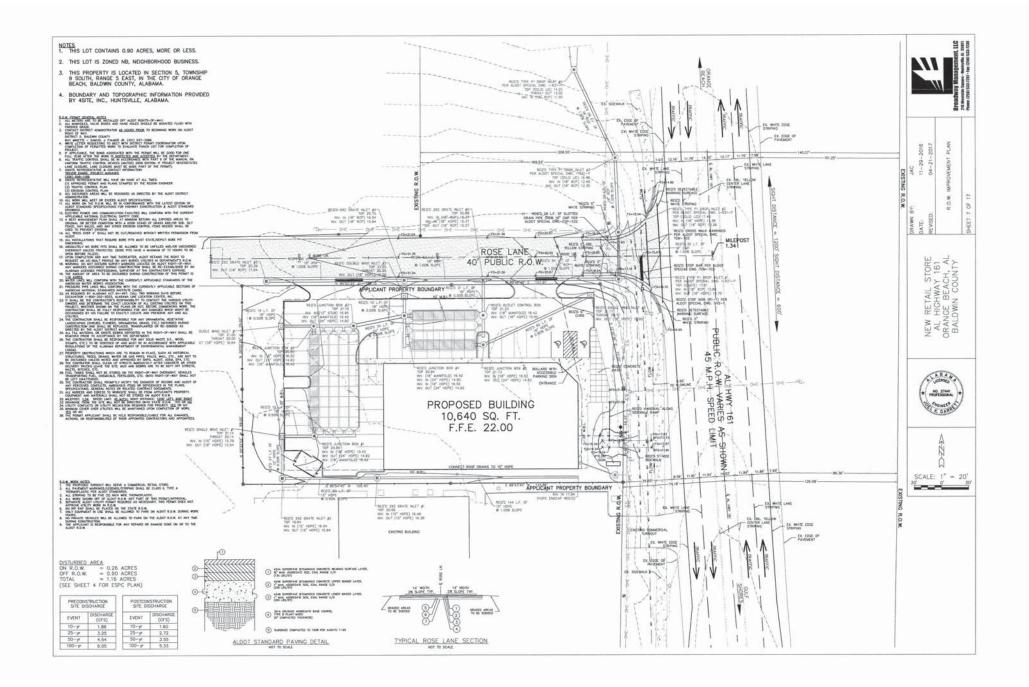

#### Resolutions

1. Resolution approving a Conditional Use Permit for Dollar General #5705 to be located at 4225 Orange Beach Boulevard (Case No. 0105-CU-17). Motion made (Silvers/Boyd) to adopt the resolution. Discussion followed. Councilmembers all appreciated the new updated coastal design, but some councilmembers noted their continued concerns regarding traffic and noise. In light of the Council's concerns, Bob Broadway, representing the applicant, requested that the Council postpone consideration. Motion made (Silvers/Boyd) to table the resolution. Vote unanimous in favor.