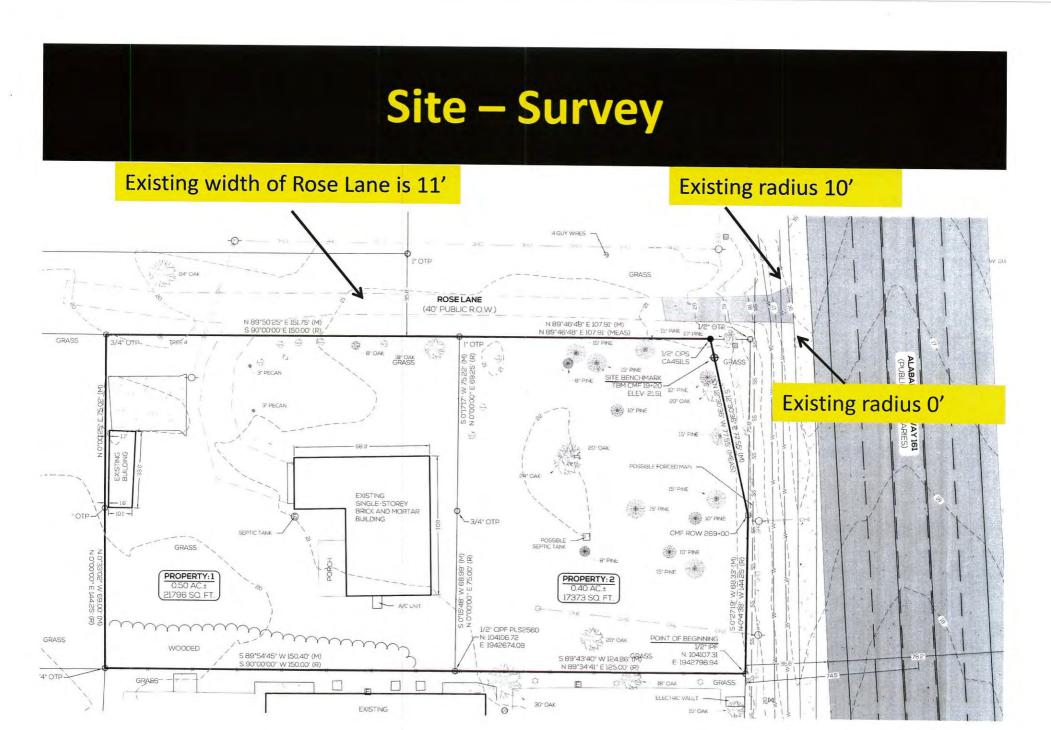

#### Resolutions

1. Resolution approving a Conditional Use Permit for Dollar General #5705 to be located at 4225 Orange Beach Boulevard (Case No. 0105-CU-17). Motion made (Silvers/Boyd) to adopt the resolution. Discussion followed. Councilmembers all appreciated the new updated coastal design, but some councilmembers noted their continued concerns regarding traffic and noise. In light of the Council's concerns, Bob Broadway, representing the applicant, requested that the Council postpone consideration. Motion made (Silvers/Boyd) to table the resolution. Vote unanimous in favor.