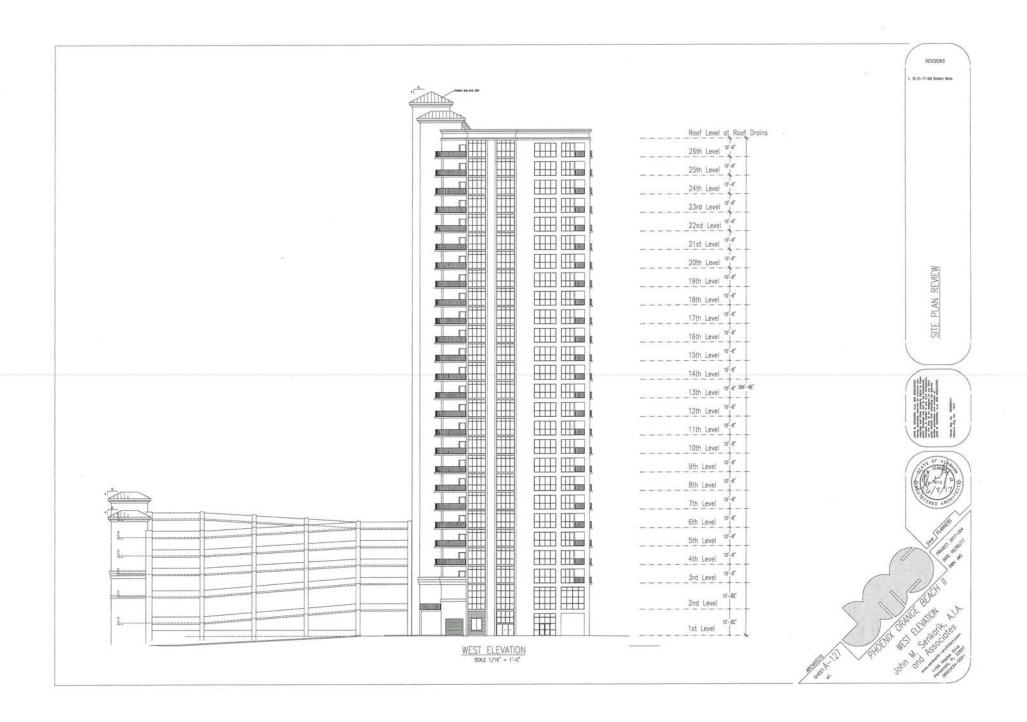

## **Public Hearing**

- 1. Public hearing for an ordinance amending Ordinance No. 172, the Zoning Ordinance, Case No. 0603-ZT-17, Section 10.02 - Architectural Restrictions, Metal Siding on Commercial Buildings.
- 2. Public hearing for an ordinance amending Ordinance No. 172, the Zoning Ordinance, Case No. 0605-ZT-17, Section 5.04 Temporary Storage Containers.
- 3. Public hearing for an ordinance amending Ordinance No. 172, the Zoning Ordinance, Case No. 0702-PUD-17, Phoenix Orange Beach II PUD Preliminary and Final PUD Approval.

## Ordinances

- First Reading Ordinance amending Ordinance No. 172, the Zoning Ordinance, Case No. 0603-ZT-17, Section 10.02 - Architectural Restrictions, Metal Siding on Commercial Buildings.
- 2. First Reading Ordinance amending Ordinance No. 172, the Zoning Ordinance, Case No. 0605-ZT-17, Section 5.04 Temporary Storage Containers.
- First Reading Ordinance amending Ordinance No. 172, the Zoning Ordinance, Case No. 0702-PUD-17, Phoenix Orange Beach II PUD Preliminary and Final PUD Approval.
- 4. First Reading Ordinance amending Chapter 50, Article III, Section 50-70 of the Code of Ordinances for the City of Orange Beach, Alabama, entitled "Business License Penalties and Interest."
- 5. First Reading Ordinance amending Chapter 50, Article IV, Division 2 of the Code of Ordinances for the City of Orange Beach, Alabama, entitled "Sales Tax" to require filing and payment of taxes online.
- 6. First Reading Ordinance amending Chapter 42, Article III, Section 42-171 of the Code of Ordinances for the City of Orange Beach, Alabama, entitled "Basis for Areas of Special Flood Hazard."