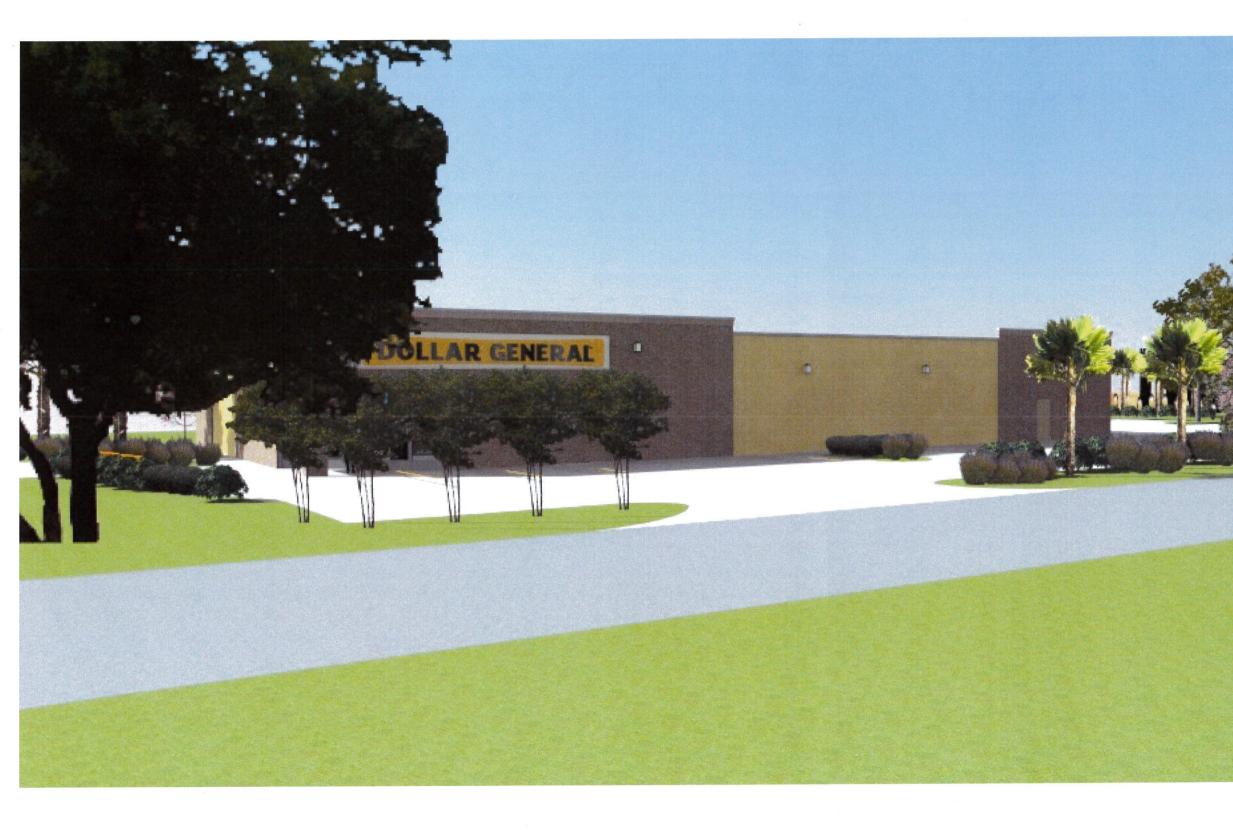

#### Resolutions

- 1. Resolution approving a Conditional Use Permit for Dollar General #5705 to be located at 4225 Orange Beach Boulevard (Case No. 0105-CU-17).
- 2. Resolution awarding the bid for Art Center Site Improvements to McElhenney Construction Company, LLC, in an amount not to exceed \$644,809.71.

#### Resolutions

1. Resolution approving a Conditional Use Permit for Dollar General #5705 to be located at 4225 Orange Beach Boulevard (Case No. 0105-CU-17). Motion made (Silvers/Boyd) to adopt the resolution. Discussion followed. Councilmembers all appreciated the new updated coastal design, but some councilmembers noted their continued concerns regarding traffic and noise. In light of the Council's concerns, Bob Broadway, representing the applicant, requested that the Council postpone consideration. Motion made (Silvers/Boyd) to table the resolution. Vote unanimous in favor.