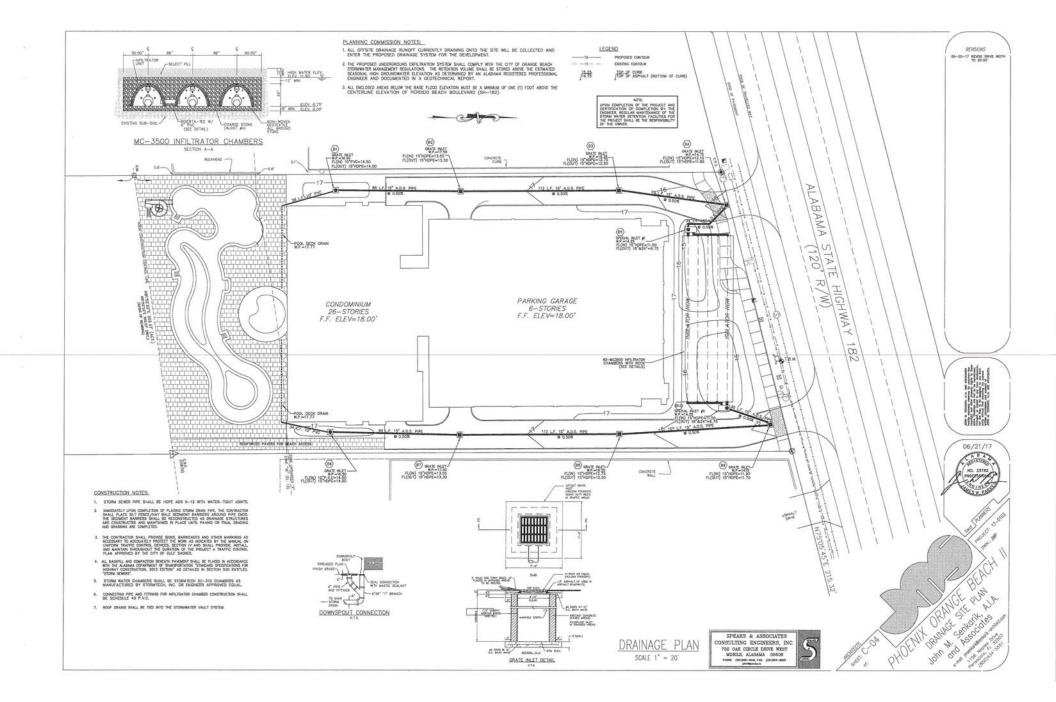

## **Public Hearing**

- 1. Public hearing for an ordinance amending Ordinance No. 172, the Zoning Ordinance, Case No. 0603-ZT-17, Section 10.02 - Architectural Restrictions, Metal Siding on Commercial Buildings.
- 2. Public hearing for an ordinance amending Ordinance No. 172, the Zoning Ordinance, Case No. 0605-ZT-17, Section 5.04 Temporary Storage Containers.
- 3. Public hearing for an ordinance amending Ordinance No. 172, the Zoning Ordinance, Case No. 0702-PUD-17, Phoenix Orange Beach II PUD Preliminary and Final PUD Approval.

## Ordinances

- First Reading Ordinance amending Ordinance No. 172, the Zoning Ordinance, Case No. 0603-ZT-17, Section 10.02 - Architectural Restrictions, Metal Siding on Commercial Buildings.
- 2. First Reading Ordinance amending Ordinance No. 172, the Zoning Ordinance, Case No. 0605-ZT-17, Section 5.04 Temporary Storage Containers.
- First Reading Ordinance amending Ordinance No. 172, the Zoning Ordinance, Case No. 0702-PUD-17, Phoenix Orange Beach II PUD Preliminary and Final PUD Approval.
- 4. First Reading Ordinance amending Chapter 50, Article III, Section 50-70 of the Code of Ordinances for the City of Orange Beach, Alabama, entitled "Business License Penalties and Interest."
- 5. First Reading Ordinance amending Chapter 50, Article IV, Division 2 of the Code of Ordinances for the City of Orange Beach, Alabama, entitled "Sales Tax" to require filing and payment of taxes online.
- 6. First Reading Ordinance amending Chapter 42, Article III, Section 42-171 of the Code of Ordinances for the City of Orange Beach, Alabama, entitled "Basis for Areas of Special Flood Hazard."