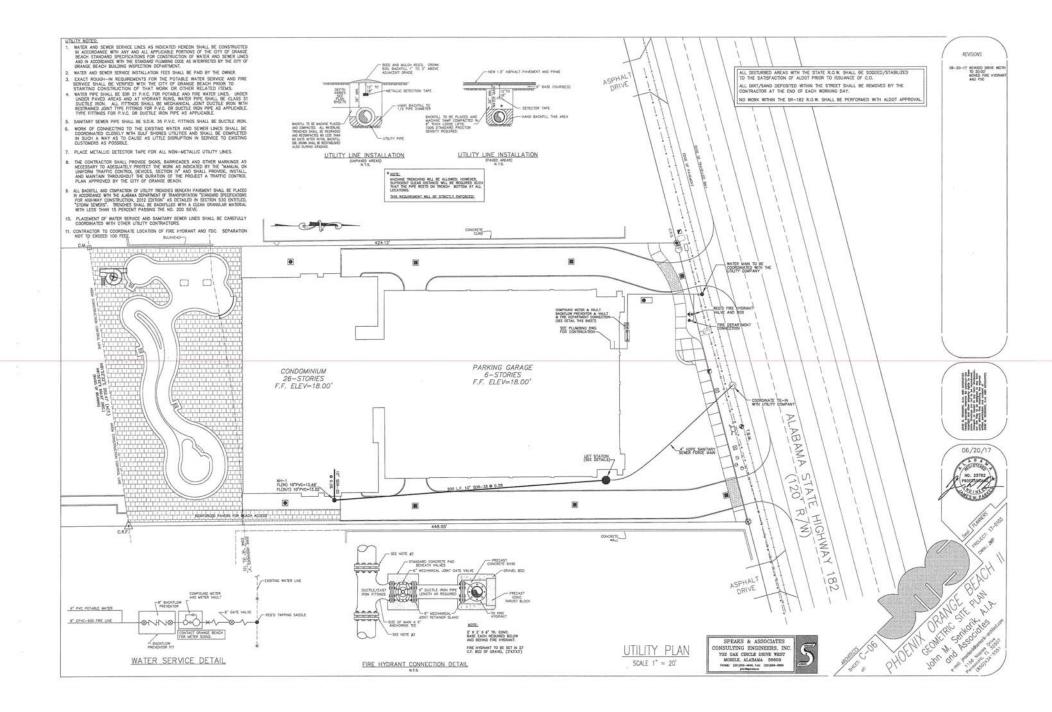

## **Public Hearing**

- 1. Public hearing for an ordinance amending Ordinance No. 172, the Zoning Ordinance, Case No. 0603-ZT-17, Section 10.02 - Architectural Restrictions, Metal Siding on Commercial Buildings.
- 2. Public hearing for an ordinance amending Ordinance No. 172, the Zoning Ordinance, Case No. 0605-ZT-17, Section 5.04 Temporary Storage Containers.
- 3. Public hearing for an ordinance amending Ordinance No. 172, the Zoning Ordinance, Case No. 0702-PUD-17, Phoenix Orange Beach II PUD Preliminary and Final PUD Approval.