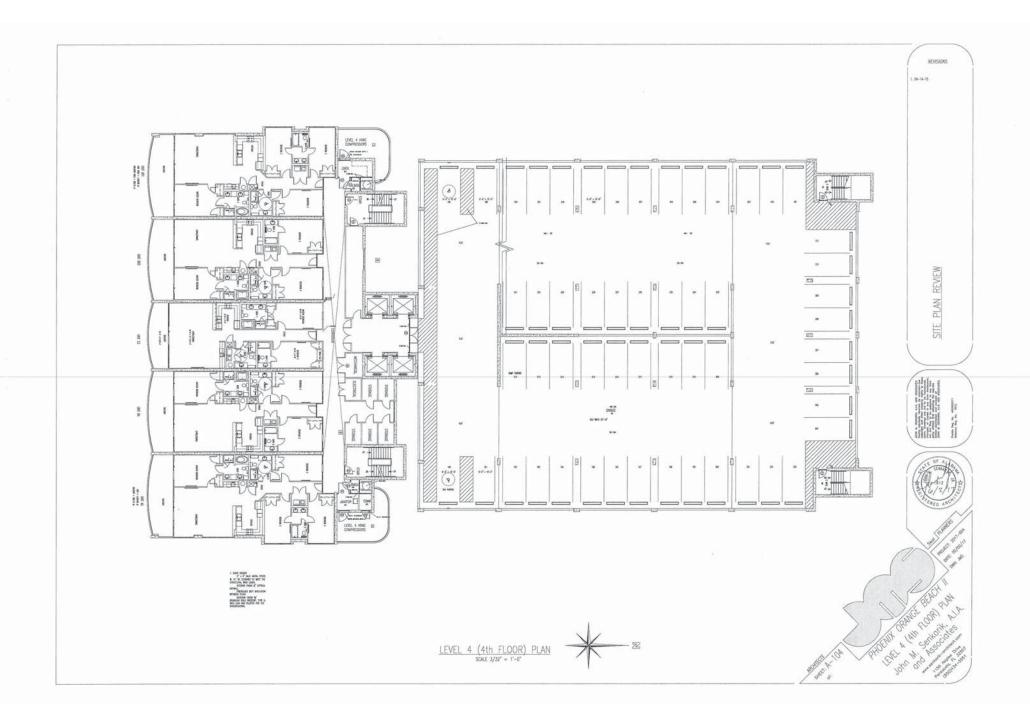

## **Public Hearing**

- 1. Public hearing for an ordinance amending Ordinance No. 172, the Zoning Ordinance, Case No. 0603-ZT-17, Section 10.02 - Architectural Restrictions, Metal Siding on Commercial Buildings.
- 2. Public hearing for an ordinance amending Ordinance No. 172, the Zoning Ordinance, Case No. 0605-ZT-17, Section 5.04 Temporary Storage Containers.
- 3. Public hearing for an ordinance amending Ordinance No. 172, the Zoning Ordinance, Case No. 0702-PUD-17, Phoenix Orange Beach II PUD Preliminary and Final PUD Approval.

## Ordinances

- First Reading Ordinance amending Ordinance No. 172, the Zoning Ordinance, Case No. 0603-ZT-17, Section 10.02 - Architectural Restrictions, Metal Siding on Commercial Buildings.
- 2. First Reading Ordinance amending Ordinance No. 172, the Zoning Ordinance, Case No. 0605-ZT-17, Section 5.04 Temporary Storage Containers.
- First Reading Ordinance amending Ordinance No. 172, the Zoning Ordinance, Case No. 0702-PUD-17, Phoenix Orange Beach II PUD Preliminary and Final PUD Approval.
- 4. First Reading Ordinance amending Chapter 50, Article III, Section 50-70 of the Code of Ordinances for the City of Orange Beach, Alabama, entitled "Business License Penalties and Interest."
- 5. First Reading Ordinance amending Chapter 50, Article IV, Division 2 of the Code of Ordinances for the City of Orange Beach, Alabama, entitled "Sales Tax" to require filing and payment of taxes online.
- 6. First Reading Ordinance amending Chapter 42, Article III, Section 42-171 of the Code of Ordinances for the City of Orange Beach, Alabama, entitled "Basis for Areas of Special Flood Hazard."