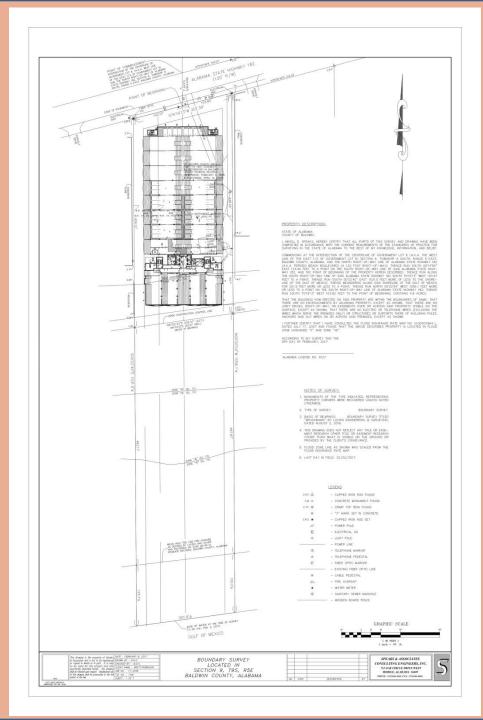

## **Public Hearing**

- 1. Public hearing for an ordinance amending Ordinance No. 172, the Zoning Ordinance, Case No. 0603-ZT-17, Section 10.02 - Architectural Restrictions, Metal Siding on Commercial Buildings.
- 2. Public hearing for an ordinance amending Ordinance No. 172, the Zoning Ordinance, Case No. 0605-ZT-17, Section 5.04 Temporary Storage Containers.
- 3. Public hearing for an ordinance amending Ordinance No. 172, the Zoning Ordinance, Case No. 0702-PUD-17, Phoenix Orange Beach II PUD Preliminary and Final PUD Approval.

## Ordinances

- First Reading Ordinance amending Ordinance No. 172, the Zoning Ordinance, Case No. 0603-ZT-17, Section 10.02 - Architectural Restrictions, Metal Siding on Commercial Buildings.
- 2. First Reading Ordinance amending Ordinance No. 172, the Zoning Ordinance, Case No. 0605-ZT-17, Section 5.04 Temporary Storage Containers.
- First Reading Ordinance amending Ordinance No. 172, the Zoning Ordinance, Case No. 0702-PUD-17, Phoenix Orange Beach II PUD Preliminary and Final PUD Approval.
- 4. First Reading Ordinance amending Chapter 50, Article III, Section 50-70 of the Code of Ordinances for the City of Orange Beach, Alabama, entitled "Business License Penalties and Interest."
- 5. First Reading Ordinance amending Chapter 50, Article IV, Division 2 of the Code of Ordinances for the City of Orange Beach, Alabama, entitled "Sales Tax" to require filing and payment of taxes online.
- 6. First Reading Ordinance amending Chapter 42, Article III, Section 42-171 of the Code of Ordinances for the City of Orange Beach, Alabama, entitled "Basis for Areas of Special Flood Hazard."