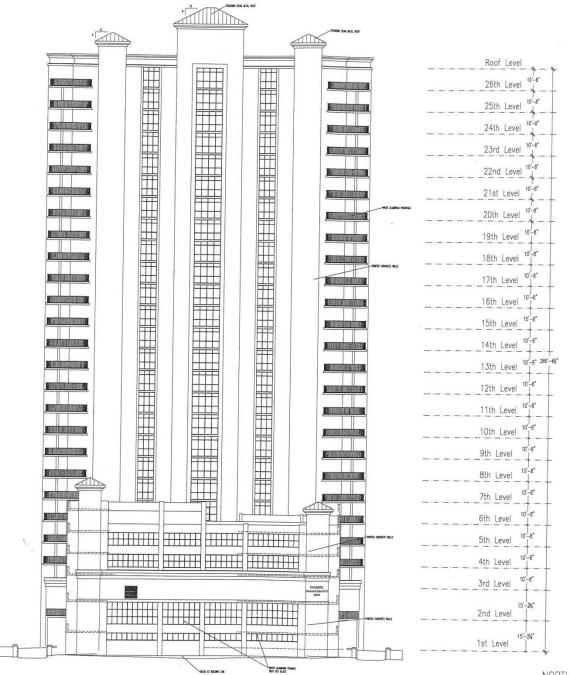

## **Public Hearing**

- 1. Public hearing for an ordinance amending Ordinance No. 172, the Zoning Ordinance, Case No. 0603-ZT-17, Section 10.02 - Architectural Restrictions, Metal Siding on Commercial Buildings.
- 2. Public hearing for an ordinance amending Ordinance No. 172, the Zoning Ordinance, Case No. 0605-ZT-17, Section 5.04 Temporary Storage Containers.
- 3. Public hearing for an ordinance amending Ordinance No. 172, the Zoning Ordinance, Case No. 0702-PUD-17, Phoenix Orange Beach II PUD Preliminary and Final PUD Approval.