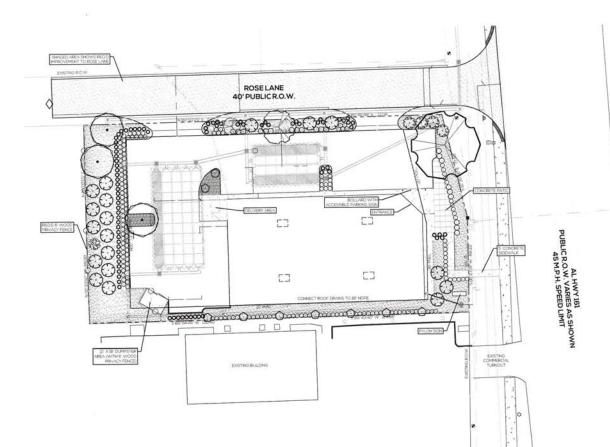

#### Resolutions

- 1. Resolution approving a Conditional Use Permit for Dollar General #5705 to be located at 4225 Orange Beach Boulevard (Case No. 0105-CU-17).
- 2. Resolution awarding the bid for Art Center Site Improvements to McElhenney Construction Company, LLC, in an amount not to exceed \$644,809.71.