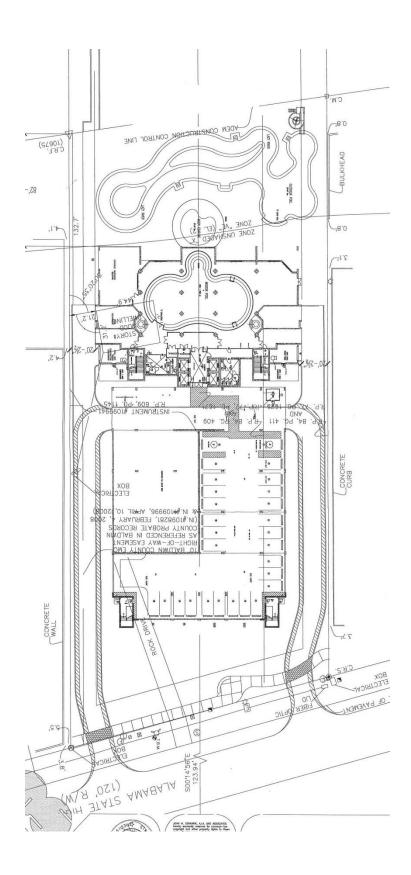

## **Public Hearing**

- 1. Public hearing for an ordinance amending Ordinance No. 172, the Zoning Ordinance, Case No. 0603-ZT-17, Section 10.02 - Architectural Restrictions, Metal Siding on Commercial Buildings.
- 2. Public hearing for an ordinance amending Ordinance No. 172, the Zoning Ordinance, Case No. 0605-ZT-17, Section 5.04 Temporary Storage Containers.
- 3. Public hearing for an ordinance amending Ordinance No. 172, the Zoning Ordinance, Case No. 0702-PUD-17, Phoenix Orange Beach II PUD Preliminary and Final PUD Approval.