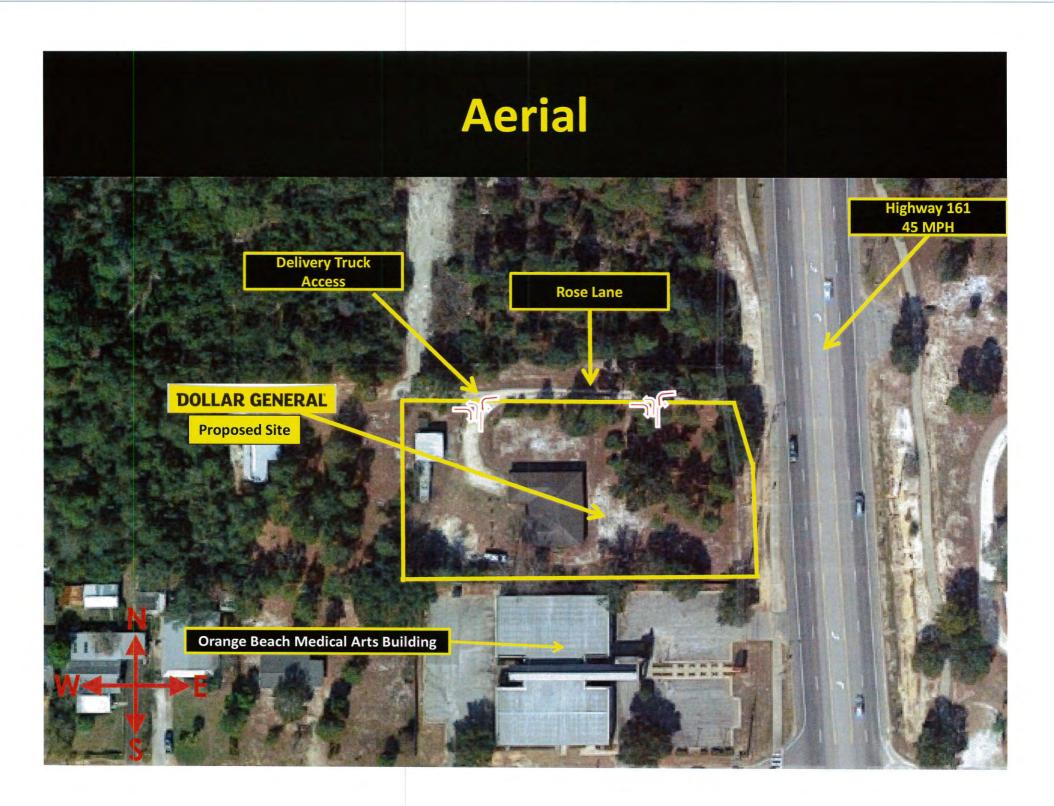

#### Resolutions

1. Resolution approving a Conditional Use Permit for Dollar General #5705 to be located at 4225 Orange Beach Boulevard (Case No. 0105-CU-17). Motion made (Silvers/Boyd) to adopt the resolution. Discussion followed. Councilmembers all appreciated the new updated coastal design, but some councilmembers noted their continued concerns regarding traffic and noise. In light of the Council's concerns, Bob Broadway, representing the applicant, requested that the Council postpone consideration. Motion made (Silvers/Boyd) to table the resolution. Vote unanimous in favor.