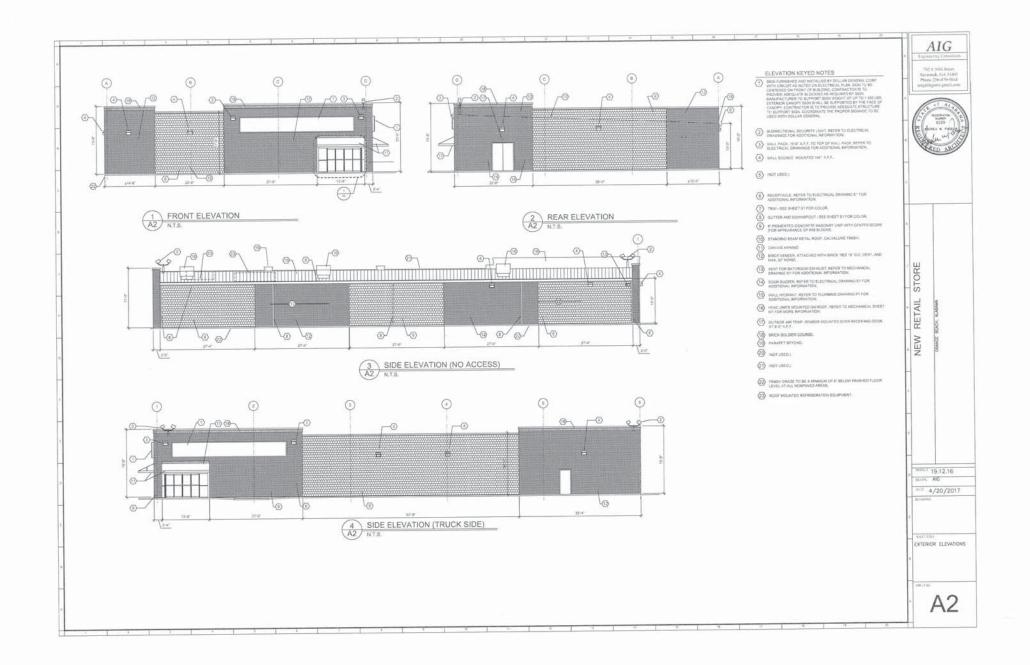

#### Resolutions

1. Resolution approving a Conditional Use Permit for Dollar General #5705 to be located at 4225 Orange Beach Boulevard (Case No. 0105-CU-17). Motion made (Silvers/Boyd) to adopt the resolution. Discussion followed. Councilmembers all appreciated the new updated coastal design, but some councilmembers noted their continued concerns regarding traffic and noise. In light of the Council's concerns, Bob Broadway, representing the applicant, requested that the Council postpone consideration. Motion made (Silvers/Boyd) to table the resolution. Vote unanimous in favor.