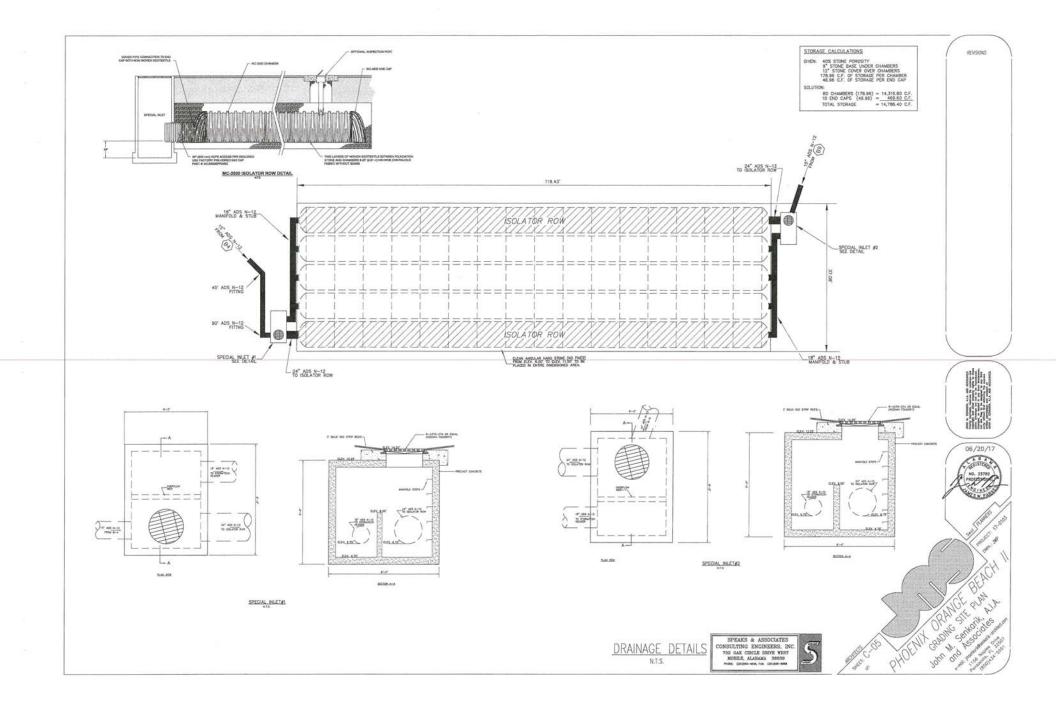

## **Public Hearing**

- 1. Public hearing for an ordinance amending Ordinance No. 172, the Zoning Ordinance, Case No. 0603-ZT-17, Section 10.02 - Architectural Restrictions, Metal Siding on Commercial Buildings.
- 2. Public hearing for an ordinance amending Ordinance No. 172, the Zoning Ordinance, Case No. 0605-ZT-17, Section 5.04 Temporary Storage Containers.
- 3. Public hearing for an ordinance amending Ordinance No. 172, the Zoning Ordinance, Case No. 0702-PUD-17, Phoenix Orange Beach II PUD Preliminary and Final PUD Approval.

## Ordinances

- First Reading Ordinance amending Ordinance No. 172, the Zoning Ordinance, Case No. 0603-ZT-17, Section 10.02 - Architectural Restrictions, Metal Siding on Commercial Buildings.
- 2. First Reading Ordinance amending Ordinance No. 172, the Zoning Ordinance, Case No. 0605-ZT-17, Section 5.04 Temporary Storage Containers.
- First Reading Ordinance amending Ordinance No. 172, the Zoning Ordinance, Case No. 0702-PUD-17, Phoenix Orange Beach II PUD Preliminary and Final PUD Approval.
- 4. First Reading Ordinance amending Chapter 50, Article III, Section 50-70 of the Code of Ordinances for the City of Orange Beach, Alabama, entitled "Business License Penalties and Interest."
- 5. First Reading Ordinance amending Chapter 50, Article IV, Division 2 of the Code of Ordinances for the City of Orange Beach, Alabama, entitled "Sales Tax" to require filing and payment of taxes online.
- 6. First Reading Ordinance amending Chapter 42, Article III, Section 42-171 of the Code of Ordinances for the City of Orange Beach, Alabama, entitled "Basis for Areas of Special Flood Hazard."