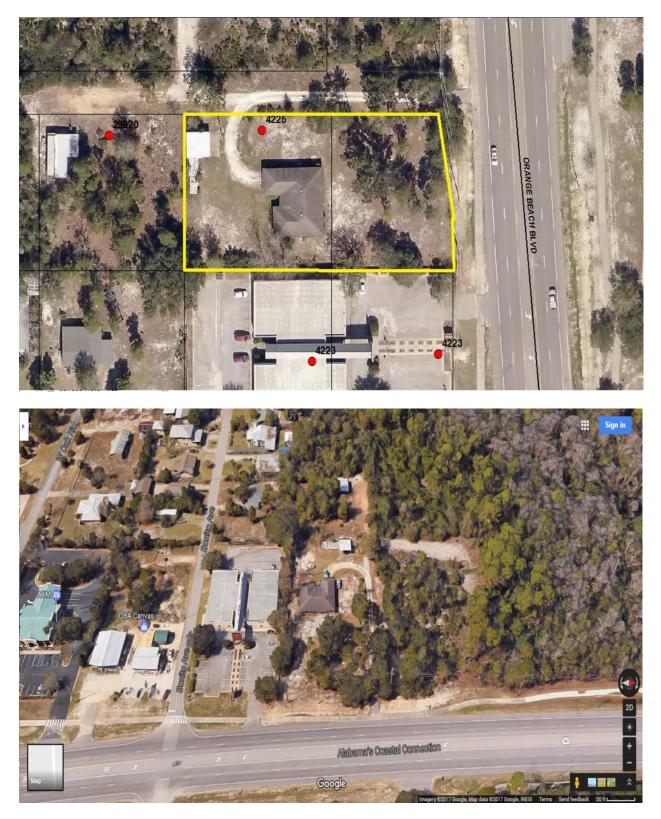

#### Resolutions

1. Resolution approving a Conditional Use Permit for Dollar General #5705 to be located at 4225 Orange Beach Boulevard (Case No. 0105-CU-17). Motion made (Silvers/Boyd) to adopt the resolution. Discussion followed. Councilmembers all appreciated the new updated coastal design, but some councilmembers noted their continued concerns regarding traffic and noise. In light of the Council's concerns, Bob Broadway, representing the applicant, requested that the Council postpone consideration. Motion made (Silvers/Boyd) to table the resolution. Vote unanimous in favor.