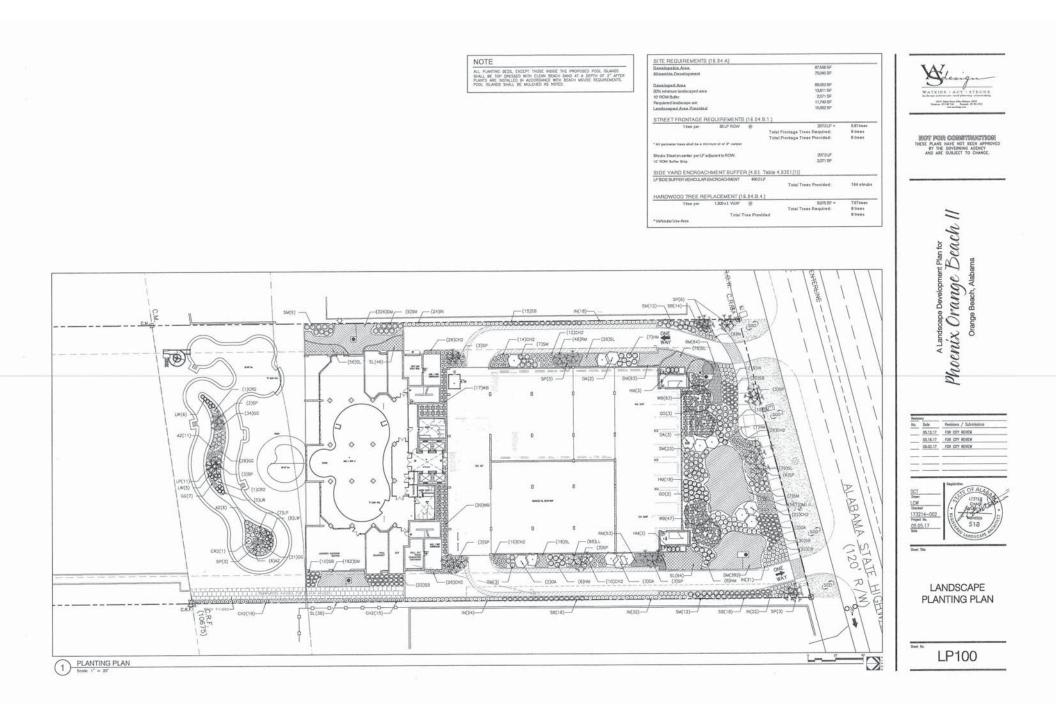

## **Public Hearing**

- 1. Public hearing for an ordinance amending Ordinance No. 172, the Zoning Ordinance, Case No. 0603-ZT-17, Section 10.02 - Architectural Restrictions, Metal Siding on Commercial Buildings.
- 2. Public hearing for an ordinance amending Ordinance No. 172, the Zoning Ordinance, Case No. 0605-ZT-17, Section 5.04 Temporary Storage Containers.
- 3. Public hearing for an ordinance amending Ordinance No. 172, the Zoning Ordinance, Case No. 0702-PUD-17, Phoenix Orange Beach II PUD Preliminary and Final PUD Approval.

## Ordinances

- First Reading Ordinance amending Ordinance No. 172, the Zoning Ordinance, Case No. 0603-ZT-17, Section 10.02 - Architectural Restrictions, Metal Siding on Commercial Buildings.
- 2. First Reading Ordinance amending Ordinance No. 172, the Zoning Ordinance, Case No. 0605-ZT-17, Section 5.04 Temporary Storage Containers.
- First Reading Ordinance amending Ordinance No. 172, the Zoning Ordinance, Case No. 0702-PUD-17, Phoenix Orange Beach II PUD Preliminary and Final PUD Approval.
- 4. First Reading Ordinance amending Chapter 50, Article III, Section 50-70 of the Code of Ordinances for the City of Orange Beach, Alabama, entitled "Business License Penalties and Interest."
- 5. First Reading Ordinance amending Chapter 50, Article IV, Division 2 of the Code of Ordinances for the City of Orange Beach, Alabama, entitled "Sales Tax" to require filing and payment of taxes online.
- 6. First Reading Ordinance amending Chapter 42, Article III, Section 42-171 of the Code of Ordinances for the City of Orange Beach, Alabama, entitled "Basis for Areas of Special Flood Hazard."