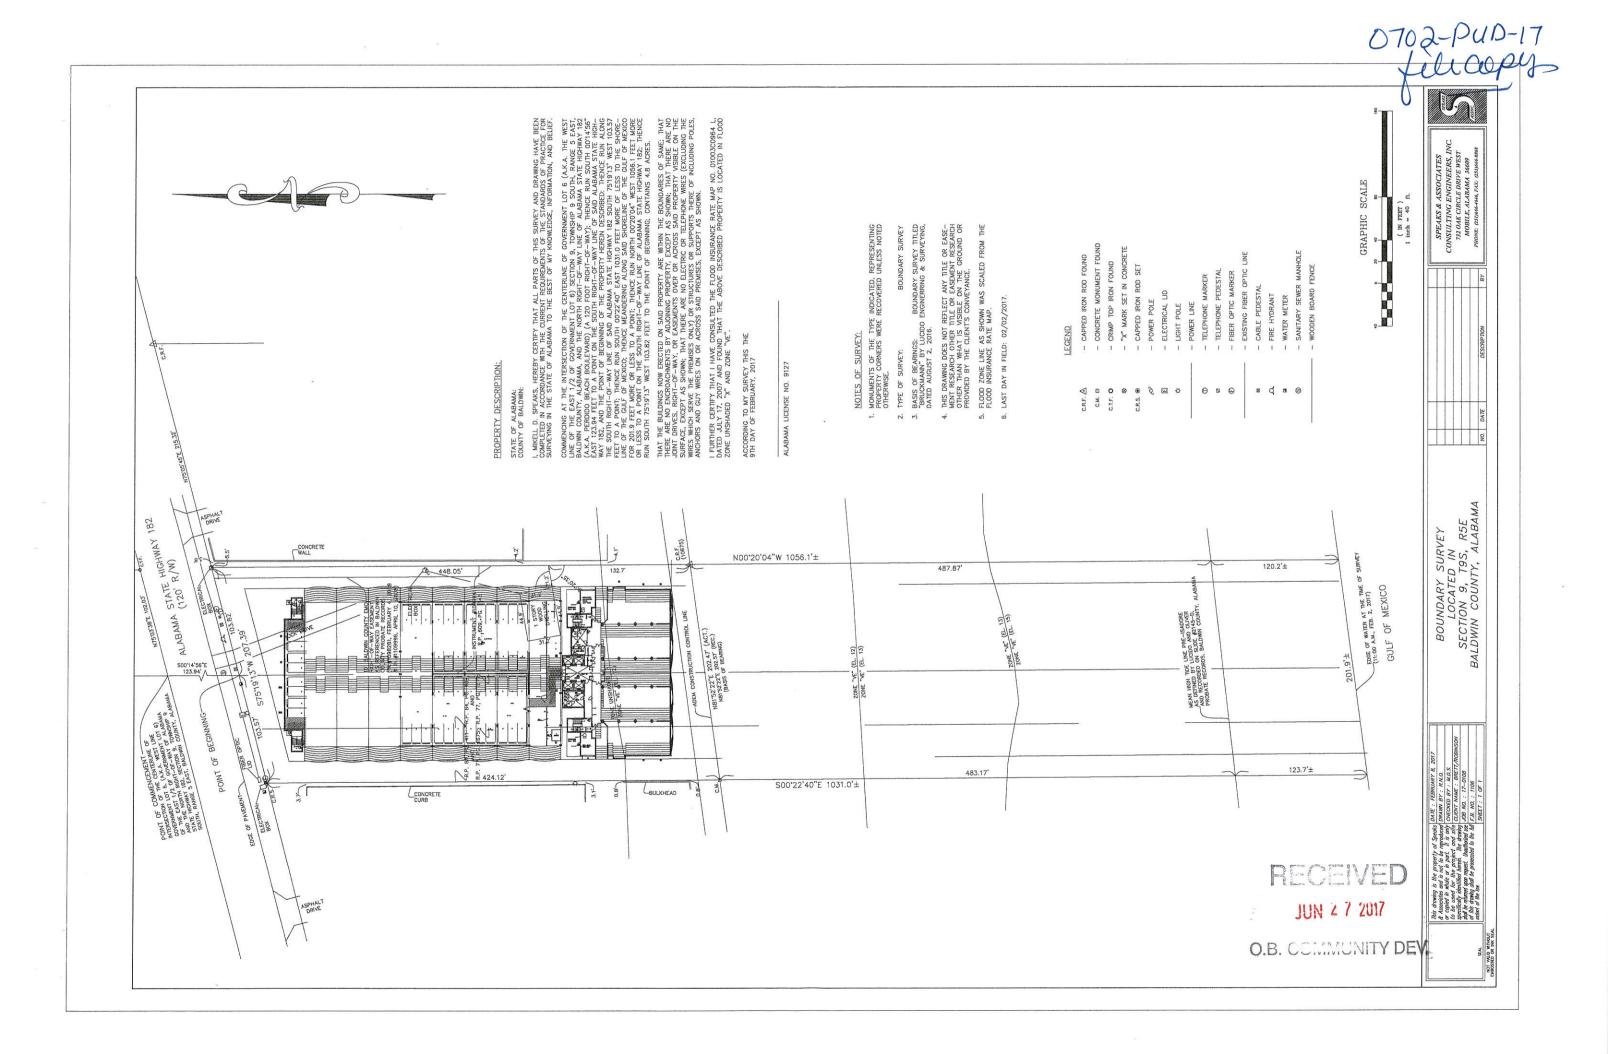

## **Public Hearing**

- 1. Public hearing for an ordinance amending Ordinance No. 172, the Zoning Ordinance, Case No. 0603-ZT-17, Section 10.02 - Architectural Restrictions, Metal Siding on Commercial Buildings.
- 2. Public hearing for an ordinance amending Ordinance No. 172, the Zoning Ordinance, Case No. 0605-ZT-17, Section 5.04 Temporary Storage Containers.
- 3. Public hearing for an ordinance amending Ordinance No. 172, the Zoning Ordinance, Case No. 0702-PUD-17, Phoenix Orange Beach II PUD Preliminary and Final PUD Approval.

## Ordinances

- First Reading Ordinance amending Ordinance No. 172, the Zoning Ordinance, Case No. 0603-ZT-17, Section 10.02 - Architectural Restrictions, Metal Siding on Commercial Buildings.
- 2. First Reading Ordinance amending Ordinance No. 172, the Zoning Ordinance, Case No. 0605-ZT-17, Section 5.04 Temporary Storage Containers.
- First Reading Ordinance amending Ordinance No. 172, the Zoning Ordinance, Case No. 0702-PUD-17, Phoenix Orange Beach II PUD Preliminary and Final PUD Approval.
- 4. First Reading Ordinance amending Chapter 50, Article III, Section 50-70 of the Code of Ordinances for the City of Orange Beach, Alabama, entitled "Business License Penalties and Interest."
- 5. First Reading Ordinance amending Chapter 50, Article IV, Division 2 of the Code of Ordinances for the City of Orange Beach, Alabama, entitled "Sales Tax" to require filing and payment of taxes online.
- 6. First Reading Ordinance amending Chapter 42, Article III, Section 42-171 of the Code of Ordinances for the City of Orange Beach, Alabama, entitled "Basis for Areas of Special Flood Hazard."