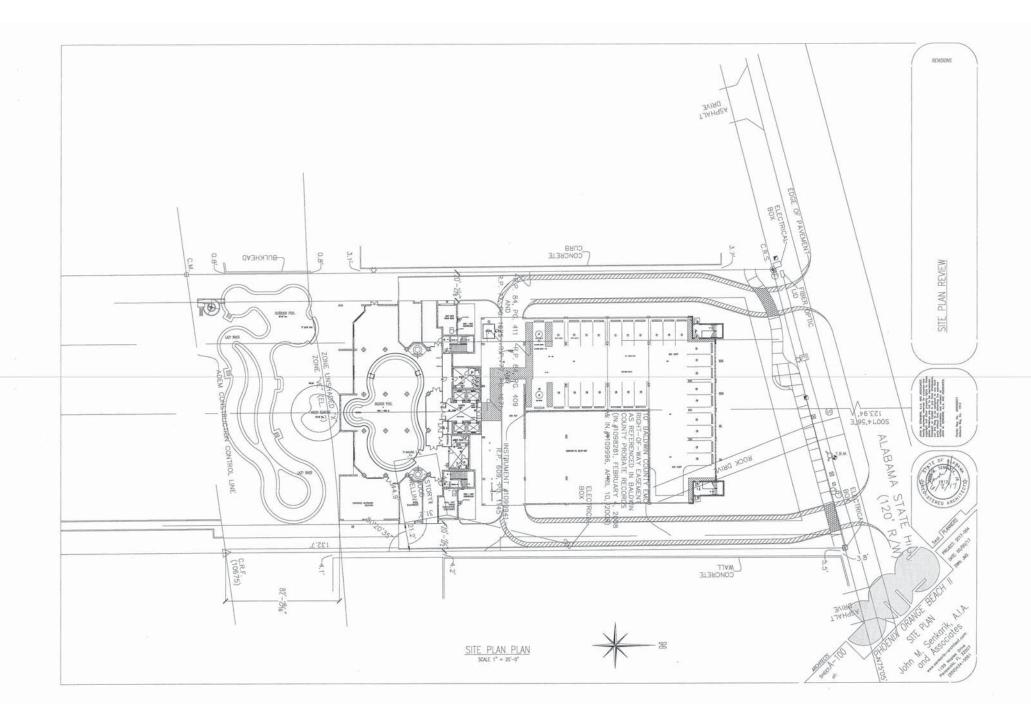

## **Public Hearing**

- 1. Public hearing for an ordinance amending Ordinance No. 172, the Zoning Ordinance, Case No. 0603-ZT-17, Section 10.02 - Architectural Restrictions, Metal Siding on Commercial Buildings.
- 2. Public hearing for an ordinance amending Ordinance No. 172, the Zoning Ordinance, Case No. 0605-ZT-17, Section 5.04 Temporary Storage Containers.
- 3. Public hearing for an ordinance amending Ordinance No. 172, the Zoning Ordinance, Case No. 0702-PUD-17, Phoenix Orange Beach II PUD Preliminary and Final PUD Approval.

## Ordinances

- First Reading Ordinance amending Ordinance No. 172, the Zoning Ordinance, Case No. 0603-ZT-17, Section 10.02 - Architectural Restrictions, Metal Siding on Commercial Buildings.
- 2. First Reading Ordinance amending Ordinance No. 172, the Zoning Ordinance, Case No. 0605-ZT-17, Section 5.04 Temporary Storage Containers.
- First Reading Ordinance amending Ordinance No. 172, the Zoning Ordinance, Case No. 0702-PUD-17, Phoenix Orange Beach II PUD Preliminary and Final PUD Approval.
- 4. First Reading Ordinance amending Chapter 50, Article III, Section 50-70 of the Code of Ordinances for the City of Orange Beach, Alabama, entitled "Business License Penalties and Interest."
- 5. First Reading Ordinance amending Chapter 50, Article IV, Division 2 of the Code of Ordinances for the City of Orange Beach, Alabama, entitled "Sales Tax" to require filing and payment of taxes online.
- 6. First Reading Ordinance amending Chapter 42, Article III, Section 42-171 of the Code of Ordinances for the City of Orange Beach, Alabama, entitled "Basis for Areas of Special Flood Hazard."