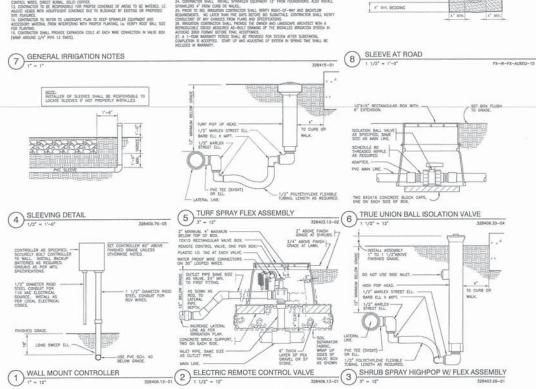

section-header></section-header></section-header></section-header></section-header></section-header></section-header></section-header></section-header></text> | <section-header>         ENERTY A ROBBINSON         Drawee beach, alabama         Architect:         Data Backaria, alabama         Architect:         Data Backaria, alabama         Backaria         Data Backaria, alabama         Data</section-header> |



















Alean BEEL MANUAE AND VALVES SHOWN GUTSIDE OF THENCH FOR GRAPHIC CLARDT. ALL EQUIPMENT AND PPE SMALL BE WITHIN PROFERTY BOUNDARES UNLESS OTHERWISE NOTED. SLEEVE SZES TO BE INTERNAMED BY CONTRACTOR.

NOT FOR CONSTINUCTION THESE PLANS HAVE NOT BEEN APPROVED BY THE COVERING ACCINCY AND ARE SUBJECT TO CHANGE.

WATEINS - ACY - STRUNE 1974 April Sons From Advance 2010



| <ol> <li>ALL DODING, AND SUB-WAR HIM: ID WHIL A MINIMUM OF T2 DE CONSE, [LONG 200<br/>PAC 1997].</li> <li>NO ROCK, BOLLDIR, OF OTHER DITRANEOUS MATERIAL TO BE USED IN BROKELIAG OF<br/>TRIDOL.</li> </ol>