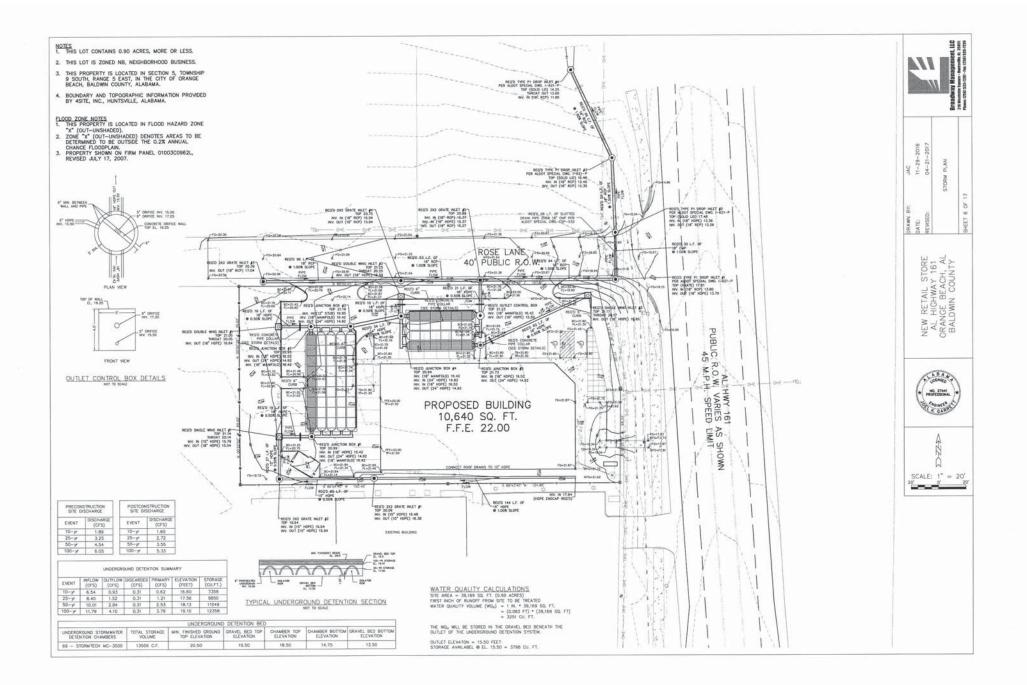

#### Resolutions

- 1. Resolution approving a Conditional Use Permit for Dollar General #5705 to be located at 4225 Orange Beach Boulevard (Case No. 0105-CU-17).
- 2. Resolution awarding the bid for Art Center Site Improvements to McElhenney Construction Company, LLC, in an amount not to exceed \$644,809.71.