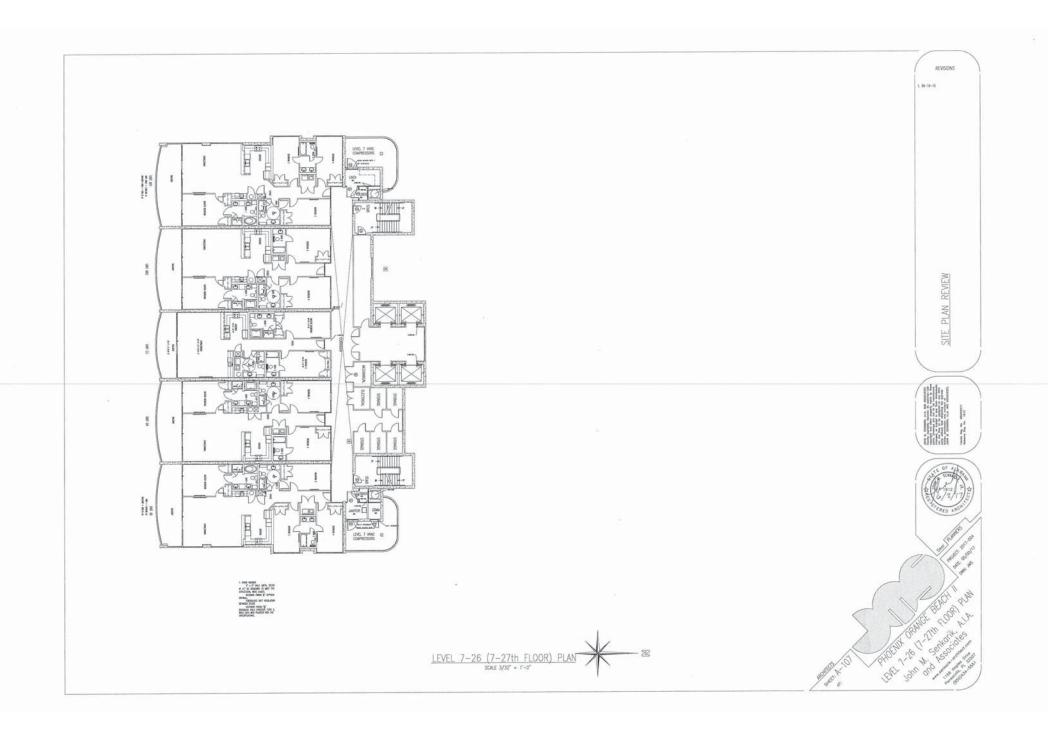

## **Public Hearing**

- 1. Public hearing for an ordinance amending Ordinance No. 172, the Zoning Ordinance, Case No. 0603-ZT-17, Section 10.02 - Architectural Restrictions, Metal Siding on Commercial Buildings.
- 2. Public hearing for an ordinance amending Ordinance No. 172, the Zoning Ordinance, Case No. 0605-ZT-17, Section 5.04 Temporary Storage Containers.
- 3. Public hearing for an ordinance amending Ordinance No. 172, the Zoning Ordinance, Case No. 0702-PUD-17, Phoenix Orange Beach II PUD Preliminary and Final PUD Approval.

## Ordinances

- First Reading Ordinance amending Ordinance No. 172, the Zoning Ordinance, Case No. 0603-ZT-17, Section 10.02 - Architectural Restrictions, Metal Siding on Commercial Buildings.
- 2. First Reading Ordinance amending Ordinance No. 172, the Zoning Ordinance, Case No. 0605-ZT-17, Section 5.04 Temporary Storage Containers.
- First Reading Ordinance amending Ordinance No. 172, the Zoning Ordinance, Case No. 0702-PUD-17, Phoenix Orange Beach II PUD Preliminary and Final PUD Approval.
- 4. First Reading Ordinance amending Chapter 50, Article III, Section 50-70 of the Code of Ordinances for the City of Orange Beach, Alabama, entitled "Business License Penalties and Interest."
- 5. First Reading Ordinance amending Chapter 50, Article IV, Division 2 of the Code of Ordinances for the City of Orange Beach, Alabama, entitled "Sales Tax" to require filing and payment of taxes online.
- 6. First Reading Ordinance amending Chapter 42, Article III, Section 42-171 of the Code of Ordinances for the City of Orange Beach, Alabama, entitled "Basis for Areas of Special Flood Hazard."