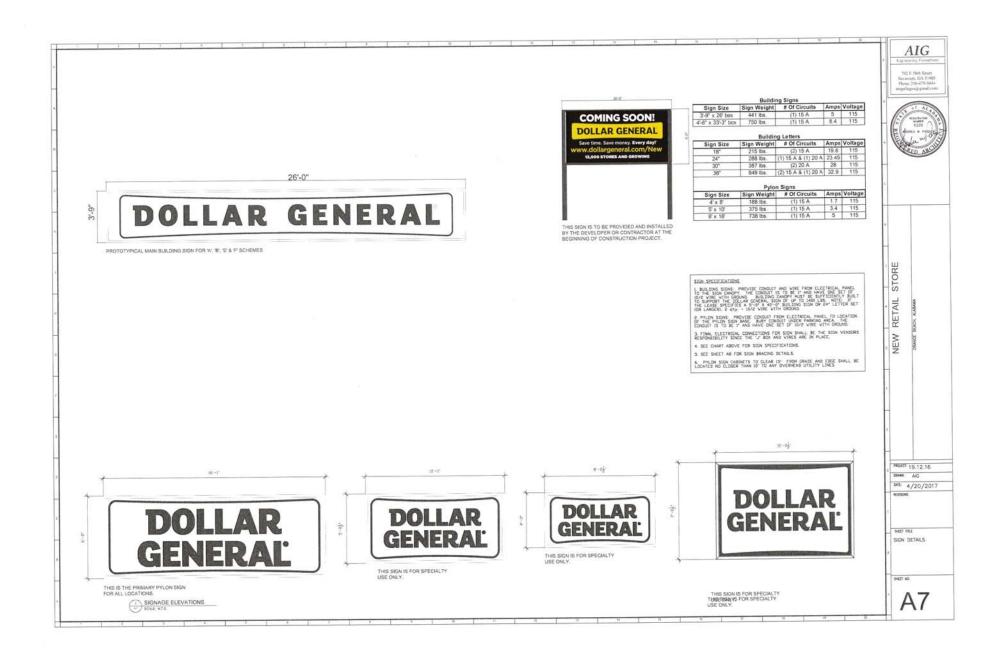

#### Resolutions

1. Resolution approving a Conditional Use Permit for Dollar General #5705 to be located at 4225 Orange Beach Boulevard (Case No. 0105-CU-17). Motion made (Silvers/Boyd) to adopt the resolution. Discussion followed. Councilmembers all appreciated the new updated coastal design, but some councilmembers noted their continued concerns regarding traffic and noise. In light of the Council's concerns, Bob Broadway, representing the applicant, requested that the Council postpone consideration. Motion made (Silvers/Boyd) to table the resolution. Vote unanimous in favor.