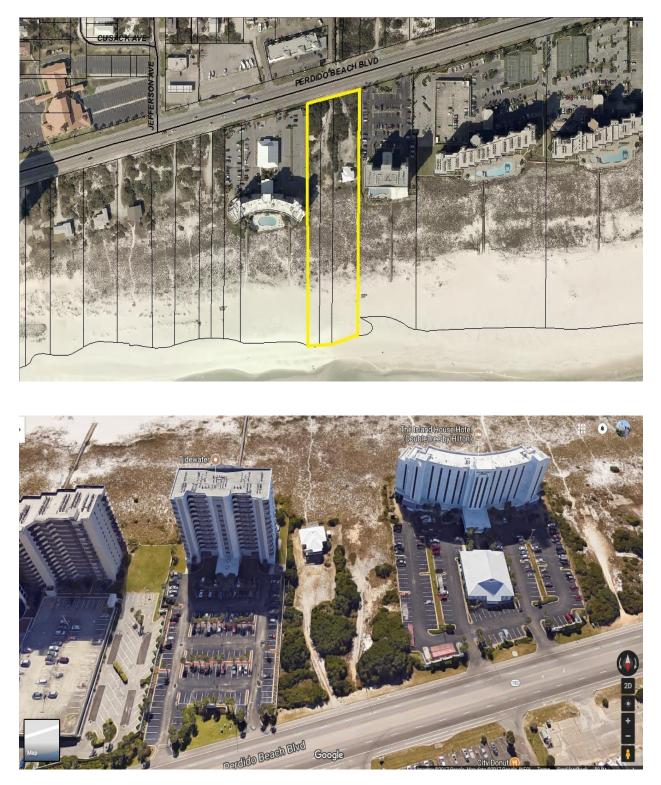

## **Public Hearing**

- 1. Public hearing for an ordinance amending Ordinance No. 172, the Zoning Ordinance, Case No. 0603-ZT-17, Section 10.02 - Architectural Restrictions, Metal Siding on Commercial Buildings.
- 2. Public hearing for an ordinance amending Ordinance No. 172, the Zoning Ordinance, Case No. 0605-ZT-17, Section 5.04 Temporary Storage Containers.
- 3. Public hearing for an ordinance amending Ordinance No. 172, the Zoning Ordinance, Case No. 0702-PUD-17, Phoenix Orange Beach II PUD Preliminary and Final PUD Approval.