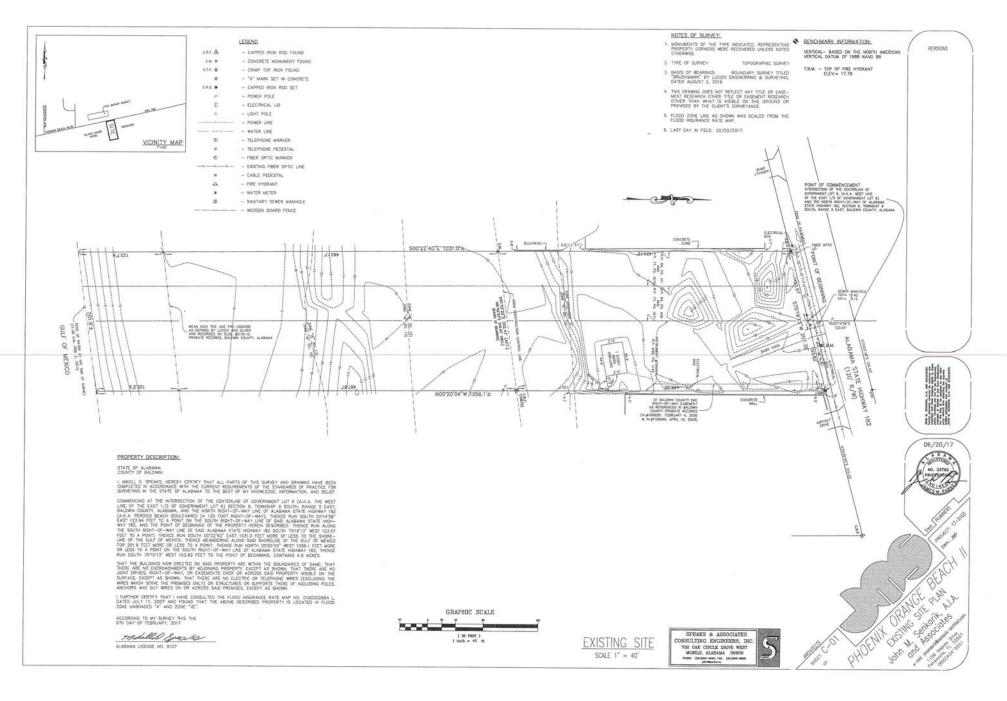

## **Public Hearing**

- 1. Public hearing for an ordinance amending Ordinance No. 172, the Zoning Ordinance, Case No. 0603-ZT-17, Section 10.02 - Architectural Restrictions, Metal Siding on Commercial Buildings.
- 2. Public hearing for an ordinance amending Ordinance No. 172, the Zoning Ordinance, Case No. 0605-ZT-17, Section 5.04 Temporary Storage Containers.
- 3. Public hearing for an ordinance amending Ordinance No. 172, the Zoning Ordinance, Case No. 0702-PUD-17, Phoenix Orange Beach II PUD Preliminary and Final PUD Approval.