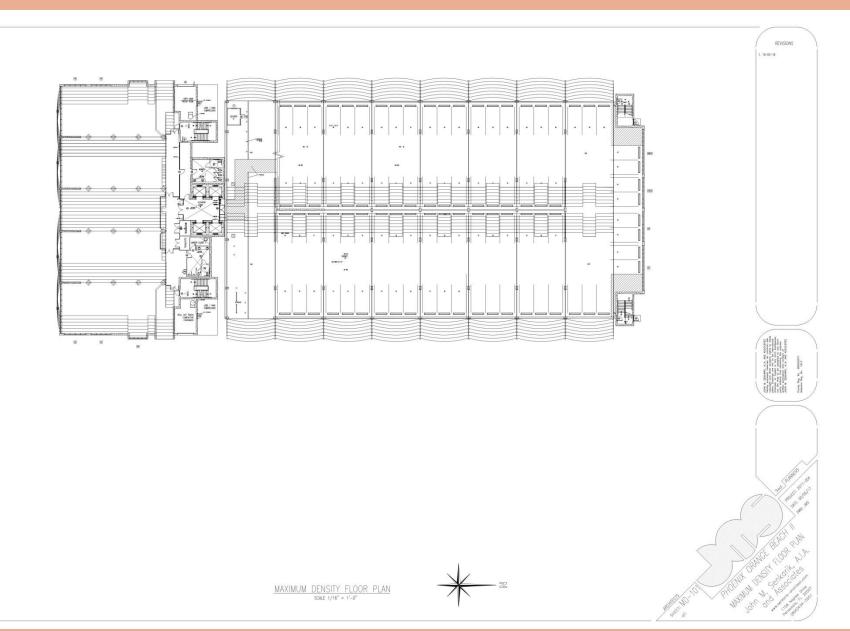

## **Public Hearing**

- 1. Public hearing for an ordinance amending Ordinance No. 172, the Zoning Ordinance, Case No. 0603-ZT-17, Section 10.02 - Architectural Restrictions, Metal Siding on Commercial Buildings.
- 2. Public hearing for an ordinance amending Ordinance No. 172, the Zoning Ordinance, Case No. 0605-ZT-17, Section 5.04 Temporary Storage Containers.
- 3. Public hearing for an ordinance amending Ordinance No. 172, the Zoning Ordinance, Case No. 0702-PUD-17, Phoenix Orange Beach II PUD Preliminary and Final PUD Approval.

## Ordinances

- First Reading Ordinance amending Ordinance No. 172, the Zoning Ordinance, Case No. 0603-ZT-17, Section 10.02 - Architectural Restrictions, Metal Siding on Commercial Buildings.
- 2. First Reading Ordinance amending Ordinance No. 172, the Zoning Ordinance, Case No. 0605-ZT-17, Section 5.04 Temporary Storage Containers.
- First Reading Ordinance amending Ordinance No. 172, the Zoning Ordinance, Case No. 0702-PUD-17, Phoenix Orange Beach II PUD Preliminary and Final PUD Approval.
- 4. First Reading Ordinance amending Chapter 50, Article III, Section 50-70 of the Code of Ordinances for the City of Orange Beach, Alabama, entitled "Business License Penalties and Interest."
- 5. First Reading Ordinance amending Chapter 50, Article IV, Division 2 of the Code of Ordinances for the City of Orange Beach, Alabama, entitled "Sales Tax" to require filing and payment of taxes online.
- 6. First Reading Ordinance amending Chapter 42, Article III, Section 42-171 of the Code of Ordinances for the City of Orange Beach, Alabama, entitled "Basis for Areas of Special Flood Hazard."