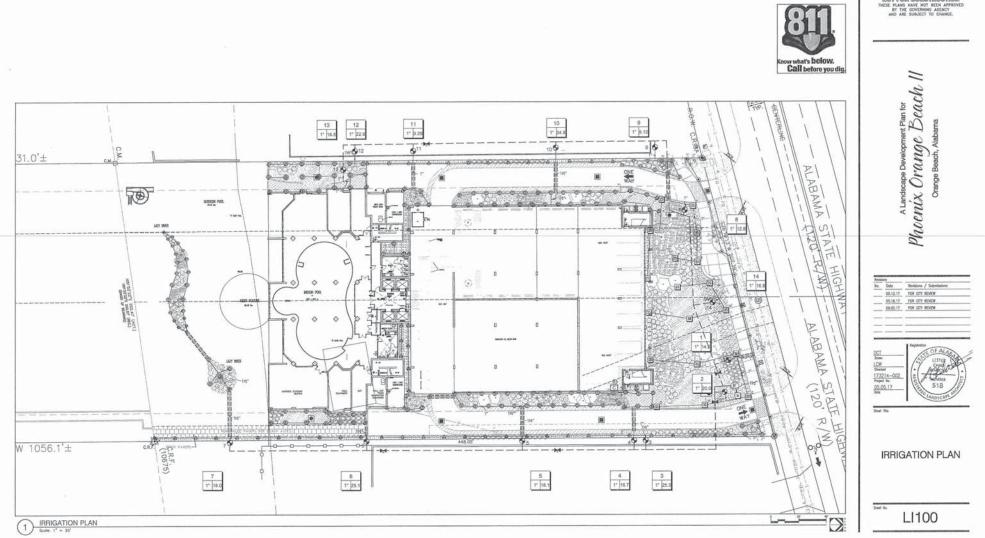

## **Public Hearing**

- 1. Public hearing for an ordinance amending Ordinance No. 172, the Zoning Ordinance, Case No. 0603-ZT-17, Section 10.02 - Architectural Restrictions, Metal Siding on Commercial Buildings.
- 2. Public hearing for an ordinance amending Ordinance No. 172, the Zoning Ordinance, Case No. 0605-ZT-17, Section 5.04 Temporary Storage Containers.
- 3. Public hearing for an ordinance amending Ordinance No. 172, the Zoning Ordinance, Case No. 0702-PUD-17, Phoenix Orange Beach II PUD Preliminary and Final PUD Approval.