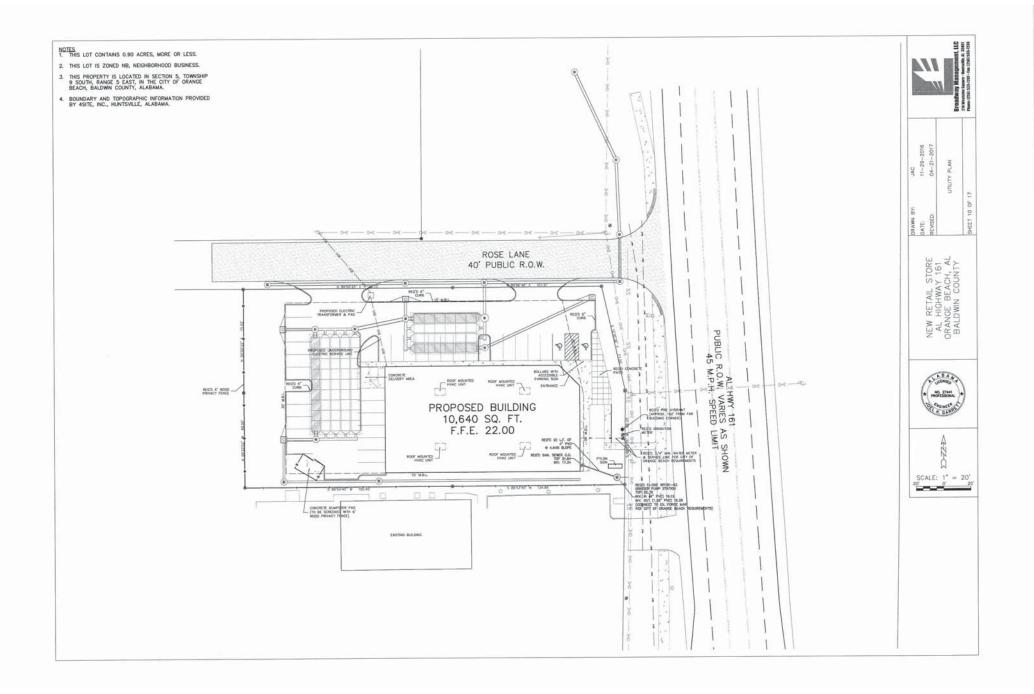

#### Resolutions

1. Resolution approving a Conditional Use Permit for Dollar General #5705 to be located at 4225 Orange Beach Boulevard (Case No. 0105-CU-17). Motion made (Silvers/Boyd) to adopt the resolution. Discussion followed. Councilmembers all appreciated the new updated coastal design, but some councilmembers noted their continued concerns regarding traffic and noise. In light of the Council's concerns, Bob Broadway, representing the applicant, requested that the Council postpone consideration. Motion made (Silvers/Boyd) to table the resolution. Vote unanimous in favor.