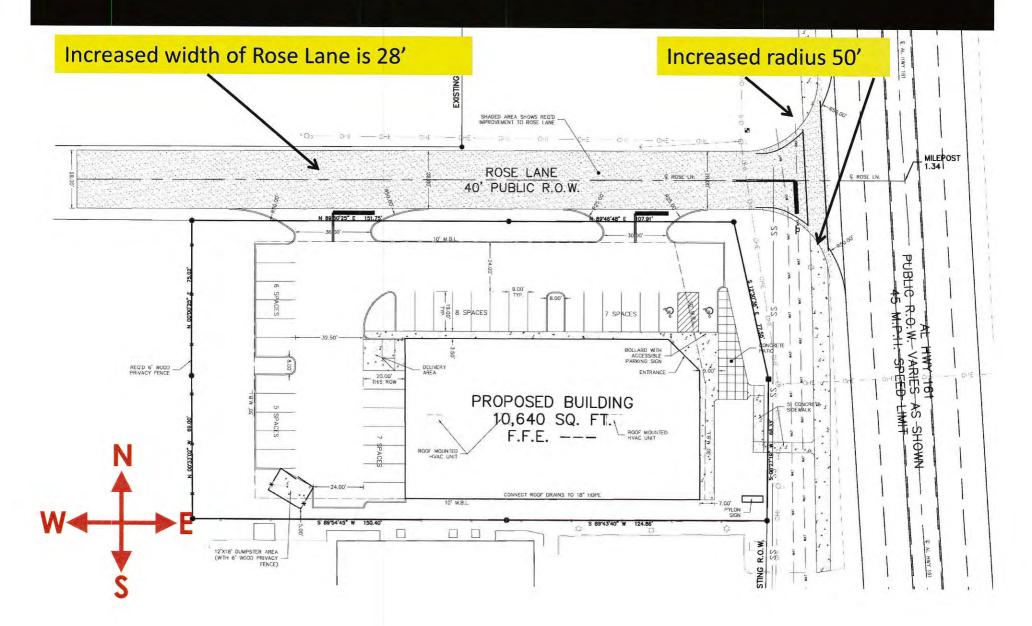

#### Resolutions

- 1. Resolution approving a Conditional Use Permit for Dollar General #5705 to be located at 4225 Orange Beach Boulevard (Case No. 0105-CU-17).
- 2. Resolution awarding the bid for Art Center Site Improvements to McElhenney Construction Company, LLC, in an amount not to exceed \$644,809.71.