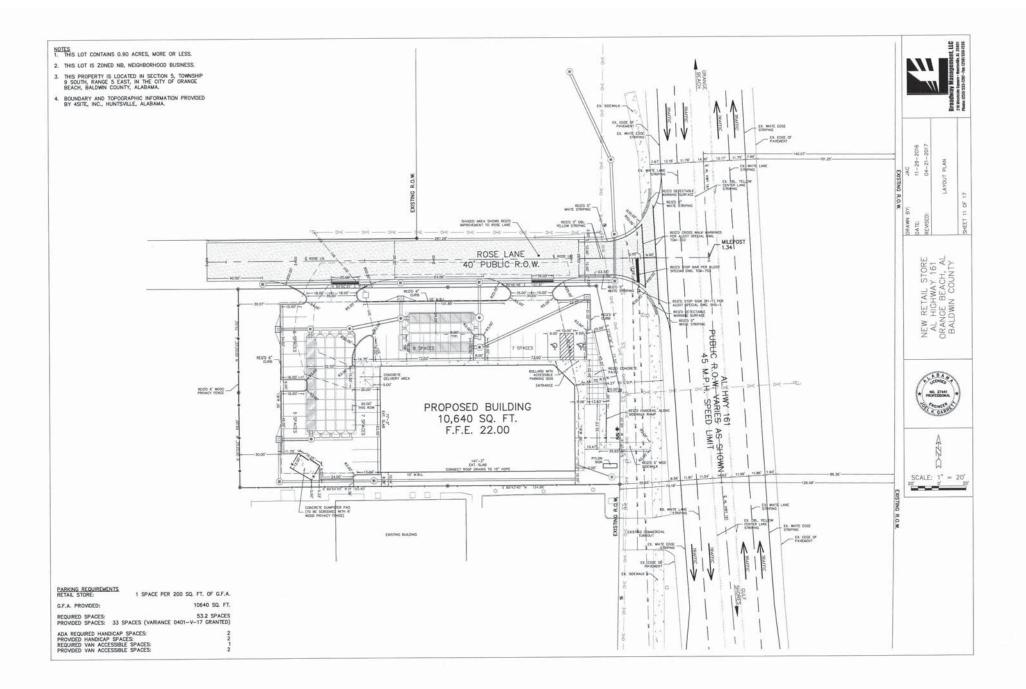

#### Resolutions

- 1. Resolution approving a Conditional Use Permit for Dollar General #5705 to be located at 4225 Orange Beach Boulevard (Case No. 0105-CU-17).
- 2. Resolution awarding the bid for Art Center Site Improvements to McElhenney Construction Company, LLC, in an amount not to exceed \$644,809.71.