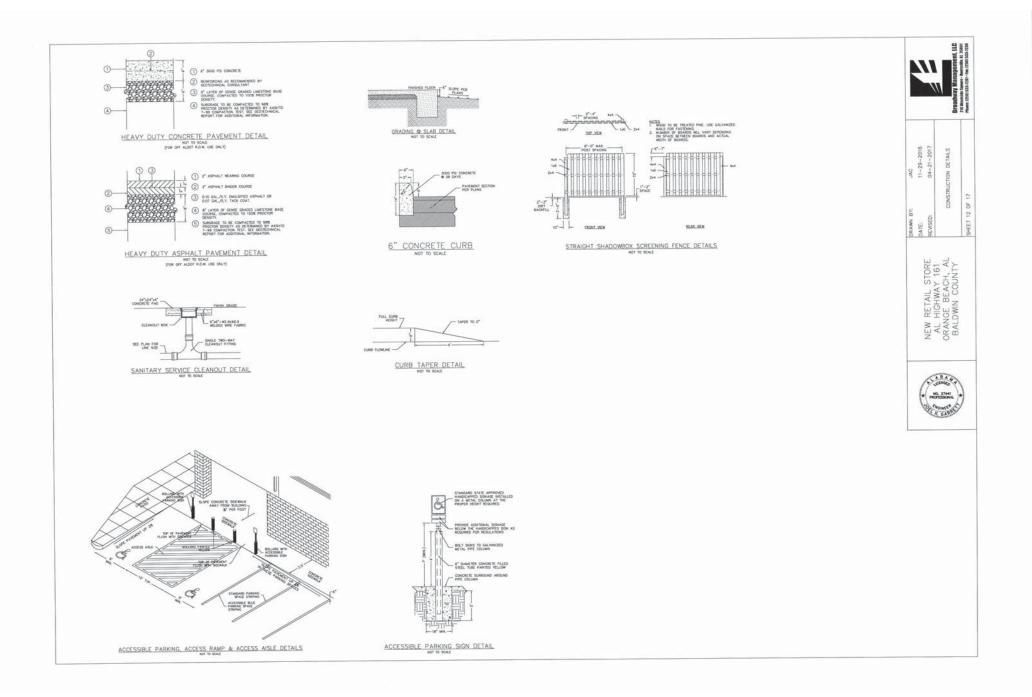

#### Resolutions

- 1. Resolution approving a Conditional Use Permit for Dollar General #5705 to be located at 4225 Orange Beach Boulevard (Case No. 0105-CU-17).
- 2. Resolution awarding the bid for Art Center Site Improvements to McElhenney Construction Company, LLC, in an amount not to exceed \$644,809.71.