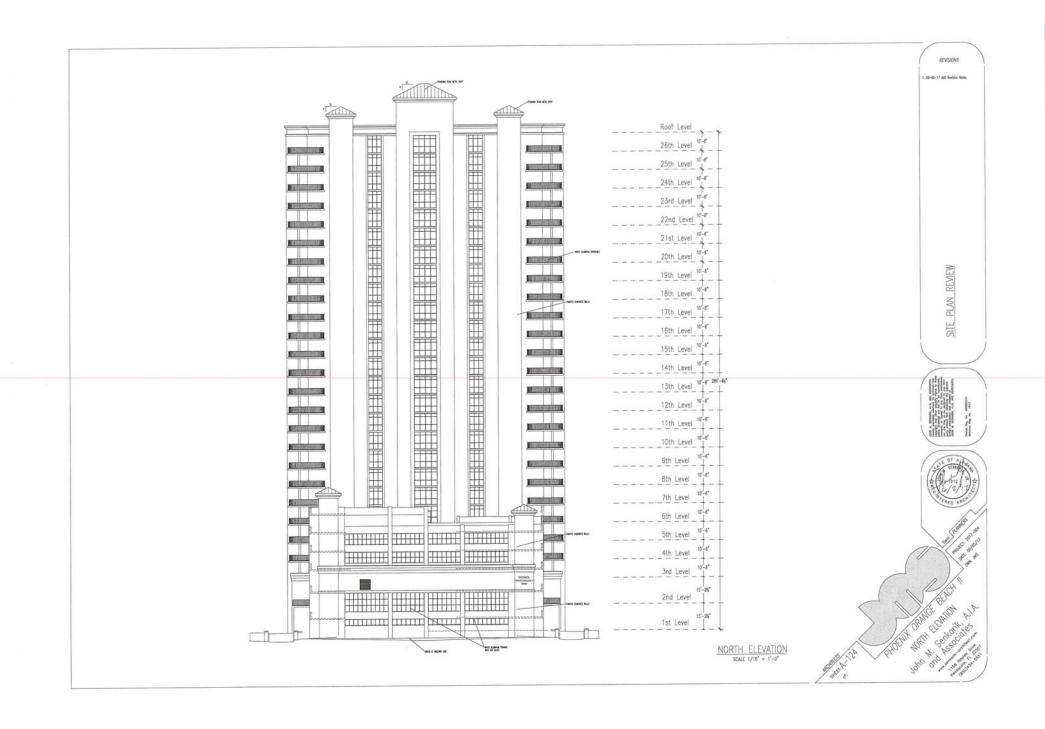

## **Public Hearing**

- 1. Public hearing for an ordinance amending Ordinance No. 172, the Zoning Ordinance, Case No. 0603-ZT-17, Section 10.02 - Architectural Restrictions, Metal Siding on Commercial Buildings.
- 2. Public hearing for an ordinance amending Ordinance No. 172, the Zoning Ordinance, Case No. 0605-ZT-17, Section 5.04 Temporary Storage Containers.
- 3. Public hearing for an ordinance amending Ordinance No. 172, the Zoning Ordinance, Case No. 0702-PUD-17, Phoenix Orange Beach II PUD Preliminary and Final PUD Approval.

## Ordinances

- First Reading Ordinance amending Ordinance No. 172, the Zoning Ordinance, Case No. 0603-ZT-17, Section 10.02 - Architectural Restrictions, Metal Siding on Commercial Buildings.
- 2. First Reading Ordinance amending Ordinance No. 172, the Zoning Ordinance, Case No. 0605-ZT-17, Section 5.04 Temporary Storage Containers.
- First Reading Ordinance amending Ordinance No. 172, the Zoning Ordinance, Case No. 0702-PUD-17, Phoenix Orange Beach II PUD Preliminary and Final PUD Approval.
- 4. First Reading Ordinance amending Chapter 50, Article III, Section 50-70 of the Code of Ordinances for the City of Orange Beach, Alabama, entitled "Business License Penalties and Interest."
- 5. First Reading Ordinance amending Chapter 50, Article IV, Division 2 of the Code of Ordinances for the City of Orange Beach, Alabama, entitled "Sales Tax" to require filing and payment of taxes online.
- 6. First Reading Ordinance amending Chapter 42, Article III, Section 42-171 of the Code of Ordinances for the City of Orange Beach, Alabama, entitled "Basis for Areas of Special Flood Hazard."