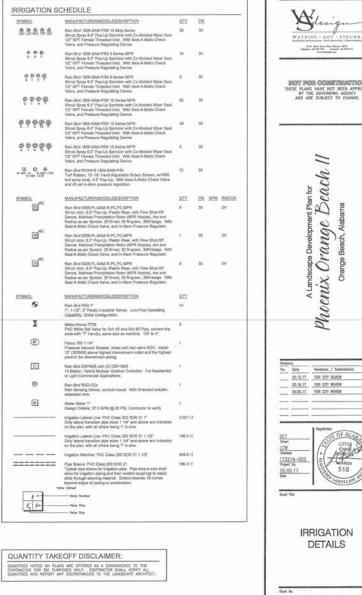

## **Public Hearing**

- 1. Public hearing for an ordinance amending Ordinance No. 172, the Zoning Ordinance, Case No. 0603-ZT-17, Section 10.02 - Architectural Restrictions, Metal Siding on Commercial Buildings.
- 2. Public hearing for an ordinance amending Ordinance No. 172, the Zoning Ordinance, Case No. 0605-ZT-17, Section 5.04 Temporary Storage Containers.
- 3. Public hearing for an ordinance amending Ordinance No. 172, the Zoning Ordinance, Case No. 0702-PUD-17, Phoenix Orange Beach II PUD Preliminary and Final PUD Approval.

## Ordinances

- First Reading Ordinance amending Ordinance No. 172, the Zoning Ordinance, Case No. 0603-ZT-17, Section 10.02 - Architectural Restrictions, Metal Siding on Commercial Buildings.
- 2. First Reading Ordinance amending Ordinance No. 172, the Zoning Ordinance, Case No. 0605-ZT-17, Section 5.04 Temporary Storage Containers.
- First Reading Ordinance amending Ordinance No. 172, the Zoning Ordinance, Case No. 0702-PUD-17, Phoenix Orange Beach II PUD Preliminary and Final PUD Approval.
- 4. First Reading Ordinance amending Chapter 50, Article III, Section 50-70 of the Code of Ordinances for the City of Orange Beach, Alabama, entitled "Business License Penalties and Interest."
- 5. First Reading Ordinance amending Chapter 50, Article IV, Division 2 of the Code of Ordinances for the City of Orange Beach, Alabama, entitled "Sales Tax" to require filing and payment of taxes online.
- 6. First Reading Ordinance amending Chapter 42, Article III, Section 42-171 of the Code of Ordinances for the City of Orange Beach, Alabama, entitled "Basis for Areas of Special Flood Hazard."