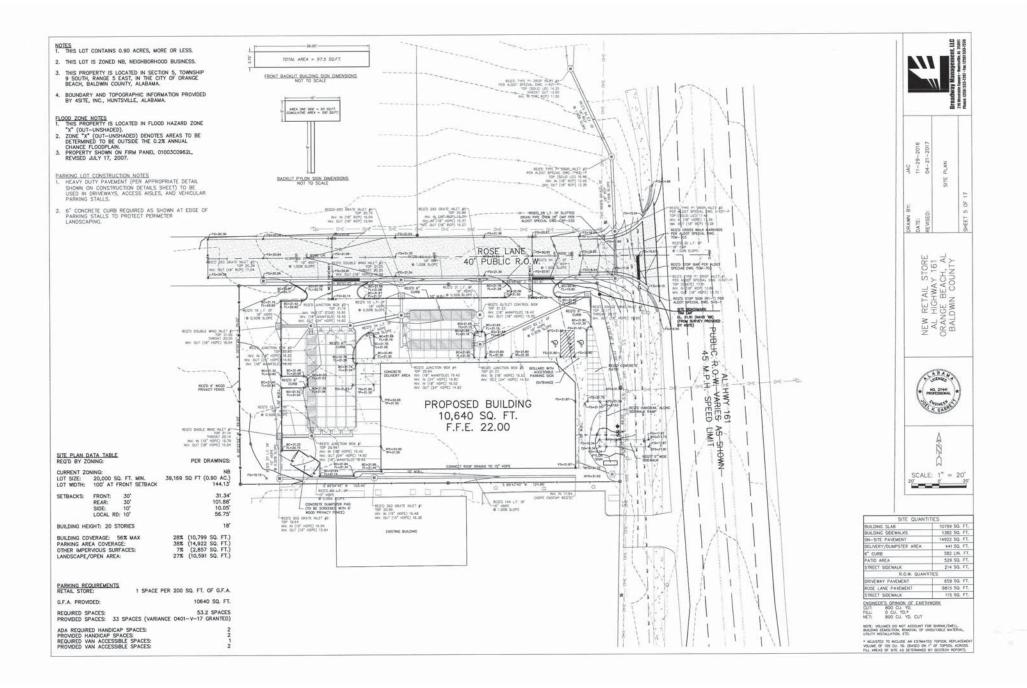

#### Resolutions

- 1. Resolution approving a Conditional Use Permit for Dollar General #5705 to be located at 4225 Orange Beach Boulevard (Case No. 0105-CU-17).
- 2. Resolution awarding the bid for Art Center Site Improvements to McElhenney Construction Company, LLC, in an amount not to exceed \$644,809.71.