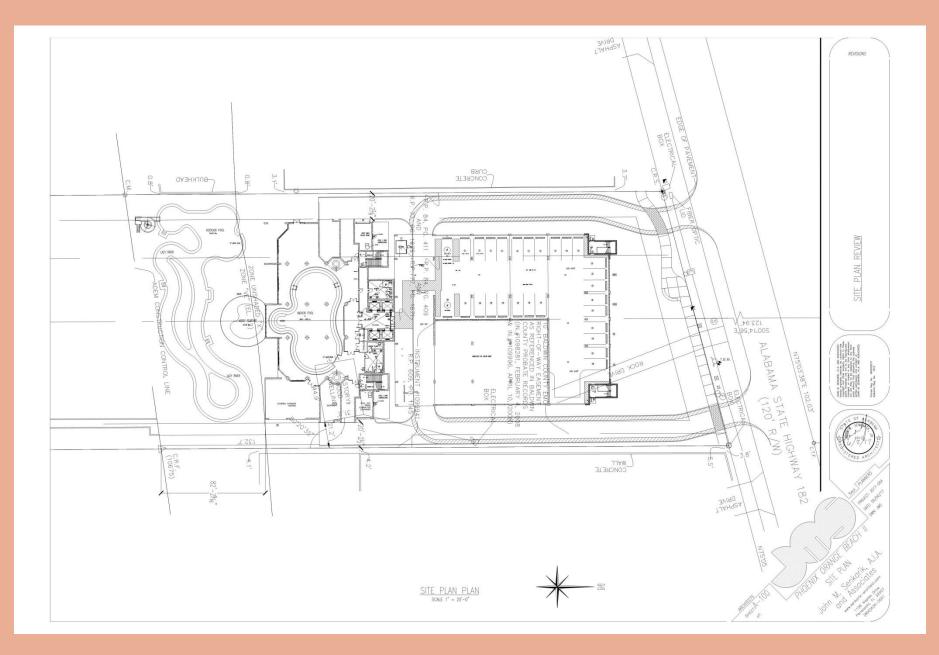

## **Public Hearing**

- 1. Public hearing for an ordinance amending Ordinance No. 172, the Zoning Ordinance, Case No. 0603-ZT-17, Section 10.02 - Architectural Restrictions, Metal Siding on Commercial Buildings.
- 2. Public hearing for an ordinance amending Ordinance No. 172, the Zoning Ordinance, Case No. 0605-ZT-17, Section 5.04 Temporary Storage Containers.
- 3. Public hearing for an ordinance amending Ordinance No. 172, the Zoning Ordinance, Case No. 0702-PUD-17, Phoenix Orange Beach II PUD Preliminary and Final PUD Approval.

## Ordinances

- First Reading Ordinance amending Ordinance No. 172, the Zoning Ordinance, Case No. 0603-ZT-17, Section 10.02 - Architectural Restrictions, Metal Siding on Commercial Buildings.
- 2. First Reading Ordinance amending Ordinance No. 172, the Zoning Ordinance, Case No. 0605-ZT-17, Section 5.04 Temporary Storage Containers.
- First Reading Ordinance amending Ordinance No. 172, the Zoning Ordinance, Case No. 0702-PUD-17, Phoenix Orange Beach II PUD Preliminary and Final PUD Approval.
- 4. First Reading Ordinance amending Chapter 50, Article III, Section 50-70 of the Code of Ordinances for the City of Orange Beach, Alabama, entitled "Business License Penalties and Interest."
- 5. First Reading Ordinance amending Chapter 50, Article IV, Division 2 of the Code of Ordinances for the City of Orange Beach, Alabama, entitled "Sales Tax" to require filing and payment of taxes online.
- 6. First Reading Ordinance amending Chapter 42, Article III, Section 42-171 of the Code of Ordinances for the City of Orange Beach, Alabama, entitled "Basis for Areas of Special Flood Hazard."