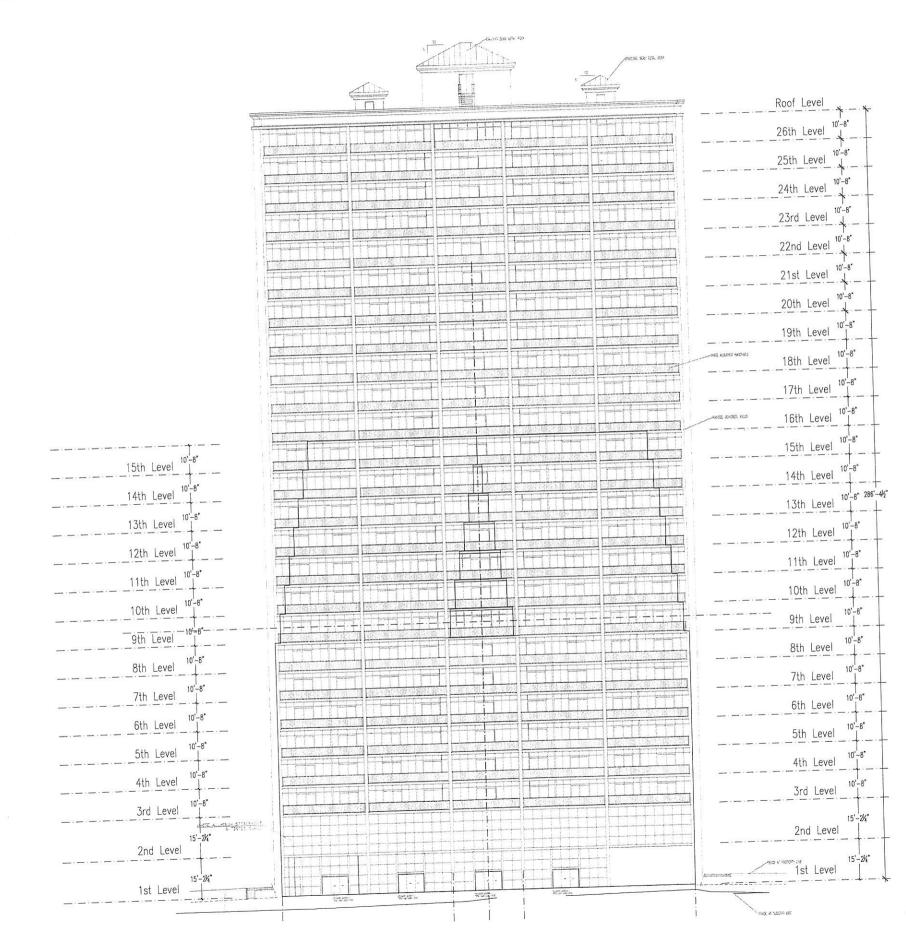

## **Public Hearing**

- 1. Public hearing for an ordinance amending Ordinance No. 172, the Zoning Ordinance, Case No. 0603-ZT-17, Section 10.02 - Architectural Restrictions, Metal Siding on Commercial Buildings.
- 2. Public hearing for an ordinance amending Ordinance No. 172, the Zoning Ordinance, Case No. 0605-ZT-17, Section 5.04 Temporary Storage Containers.
- 3. Public hearing for an ordinance amending Ordinance No. 172, the Zoning Ordinance, Case No. 0702-PUD-17, Phoenix Orange Beach II PUD Preliminary and Final PUD Approval.