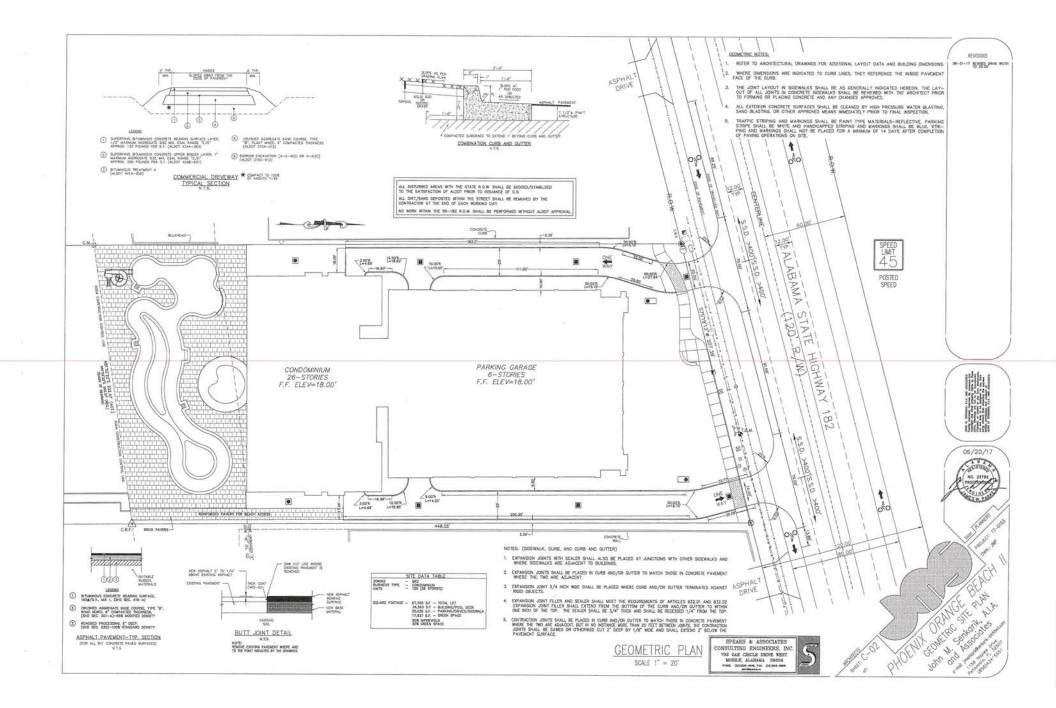

## **Public Hearing**

- 1. Public hearing for an ordinance amending Ordinance No. 172, the Zoning Ordinance, Case No. 0603-ZT-17, Section 10.02 - Architectural Restrictions, Metal Siding on Commercial Buildings.
- 2. Public hearing for an ordinance amending Ordinance No. 172, the Zoning Ordinance, Case No. 0605-ZT-17, Section 5.04 Temporary Storage Containers.
- 3. Public hearing for an ordinance amending Ordinance No. 172, the Zoning Ordinance, Case No. 0702-PUD-17, Phoenix Orange Beach II PUD Preliminary and Final PUD Approval.

## Ordinances

- First Reading Ordinance amending Ordinance No. 172, the Zoning Ordinance, Case No. 0603-ZT-17, Section 10.02 - Architectural Restrictions, Metal Siding on Commercial Buildings.
- 2. First Reading Ordinance amending Ordinance No. 172, the Zoning Ordinance, Case No. 0605-ZT-17, Section 5.04 Temporary Storage Containers.
- First Reading Ordinance amending Ordinance No. 172, the Zoning Ordinance, Case No. 0702-PUD-17, Phoenix Orange Beach II PUD Preliminary and Final PUD Approval.
- 4. First Reading Ordinance amending Chapter 50, Article III, Section 50-70 of the Code of Ordinances for the City of Orange Beach, Alabama, entitled "Business License Penalties and Interest."
- 5. First Reading Ordinance amending Chapter 50, Article IV, Division 2 of the Code of Ordinances for the City of Orange Beach, Alabama, entitled "Sales Tax" to require filing and payment of taxes online.
- 6. First Reading Ordinance amending Chapter 42, Article III, Section 42-171 of the Code of Ordinances for the City of Orange Beach, Alabama, entitled "Basis for Areas of Special Flood Hazard."