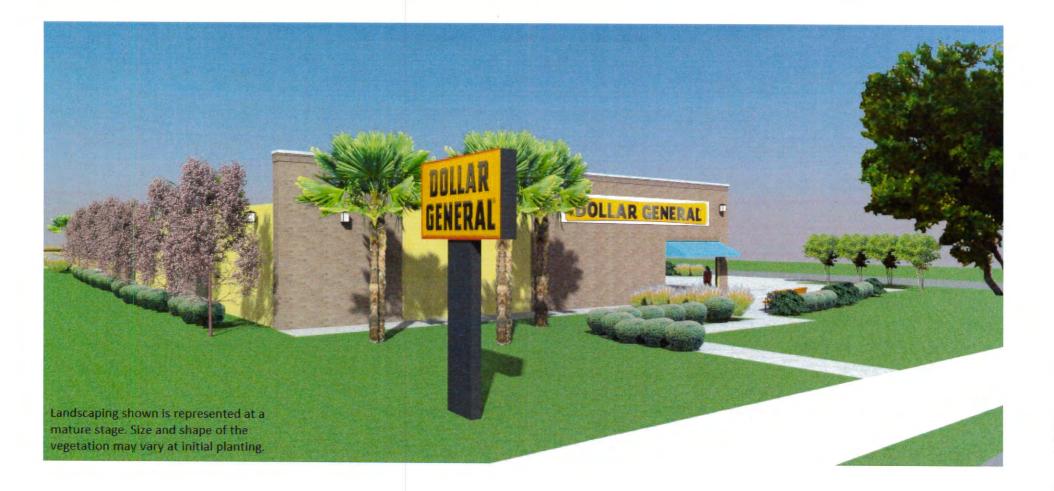

#### Resolutions

1. Resolution approving a Conditional Use Permit for Dollar General #5705 to be located at 4225 Orange Beach Boulevard (Case No. 0105-CU-17). Motion made (Silvers/Boyd) to adopt the resolution. Discussion followed. Councilmembers all appreciated the new updated coastal design, but some councilmembers noted their continued concerns regarding traffic and noise. In light of the Council's concerns, Bob Broadway, representing the applicant, requested that the Council postpone consideration. Motion made (Silvers/Boyd) to table the resolution. Vote unanimous in favor.