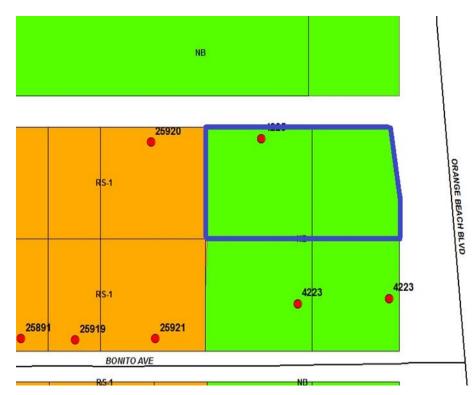

#### Resolutions

- 1. Resolution approving a Conditional Use Permit for Dollar General #5705 to be located at 4225 Orange Beach Boulevard (Case No. 0105-CU-17).
- 2. Resolution awarding the bid for Art Center Site Improvements to McElhenney Construction Company, LLC, in an amount not to exceed \$644,809.71.

#### Resolutions

1. Resolution approving a Conditional Use Permit for Dollar General #5705 to be located at 4225 Orange Beach Boulevard (Case No. 0105-CU-17). Motion made (Silvers/Boyd) to adopt the resolution. Discussion followed. Councilmembers all appreciated the new updated coastal design, but some councilmembers noted their continued concerns regarding traffic and noise. In light of the Council's concerns, Bob Broadway, representing the applicant, requested that the Council postpone consideration. Motion made (Silvers/Boyd) to table the resolution. Vote unanimous in favor.