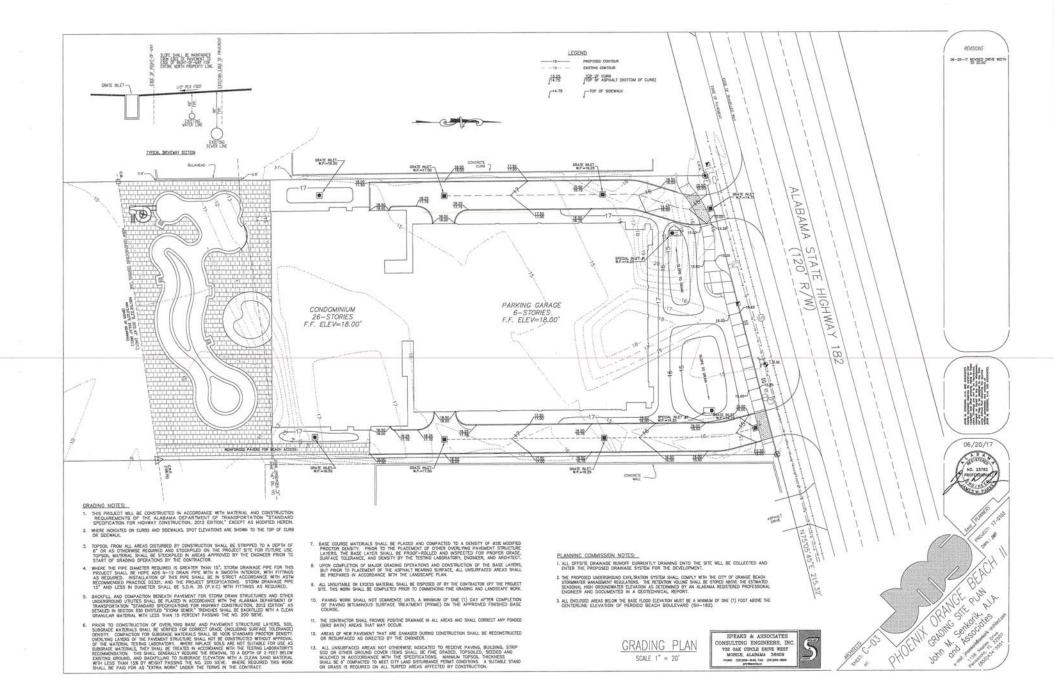

## **Public Hearing**

- 1. Public hearing for an ordinance amending Ordinance No. 172, the Zoning Ordinance, Case No. 0603-ZT-17, Section 10.02 - Architectural Restrictions, Metal Siding on Commercial Buildings.
- 2. Public hearing for an ordinance amending Ordinance No. 172, the Zoning Ordinance, Case No. 0605-ZT-17, Section 5.04 Temporary Storage Containers.
- 3. Public hearing for an ordinance amending Ordinance No. 172, the Zoning Ordinance, Case No. 0702-PUD-17, Phoenix Orange Beach II PUD Preliminary and Final PUD Approval.

## Ordinances

- First Reading Ordinance amending Ordinance No. 172, the Zoning Ordinance, Case No. 0603-ZT-17, Section 10.02 - Architectural Restrictions, Metal Siding on Commercial Buildings.
- 2. First Reading Ordinance amending Ordinance No. 172, the Zoning Ordinance, Case No. 0605-ZT-17, Section 5.04 Temporary Storage Containers.
- First Reading Ordinance amending Ordinance No. 172, the Zoning Ordinance, Case No. 0702-PUD-17, Phoenix Orange Beach II PUD Preliminary and Final PUD Approval.
- 4. First Reading Ordinance amending Chapter 50, Article III, Section 50-70 of the Code of Ordinances for the City of Orange Beach, Alabama, entitled "Business License Penalties and Interest."
- 5. First Reading Ordinance amending Chapter 50, Article IV, Division 2 of the Code of Ordinances for the City of Orange Beach, Alabama, entitled "Sales Tax" to require filing and payment of taxes online.
- 6. First Reading Ordinance amending Chapter 42, Article III, Section 42-171 of the Code of Ordinances for the City of Orange Beach, Alabama, entitled "Basis for Areas of Special Flood Hazard."