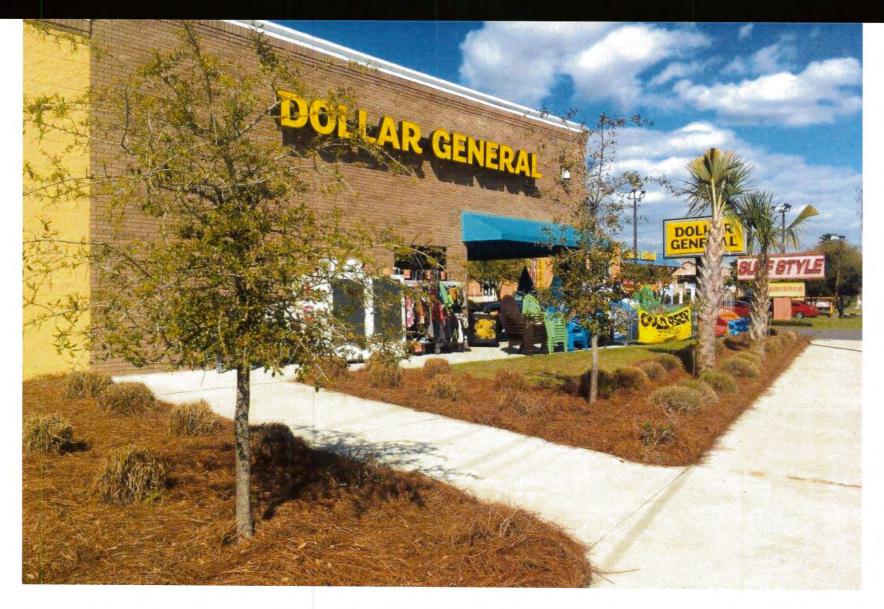

#### Resolutions

1. Resolution approving a Conditional Use Permit for Dollar General #5705 to be located at 4225 Orange Beach Boulevard (Case No. 0105-CU-17). Motion made (Silvers/Boyd) to adopt the resolution. Discussion followed. Councilmembers all appreciated the new updated coastal design, but some councilmembers noted their continued concerns regarding traffic and noise. In light of the Council's concerns, Bob Broadway, representing the applicant, requested that the Council postpone consideration. Motion made (Silvers/Boyd) to table the resolution. Vote unanimous in favor.