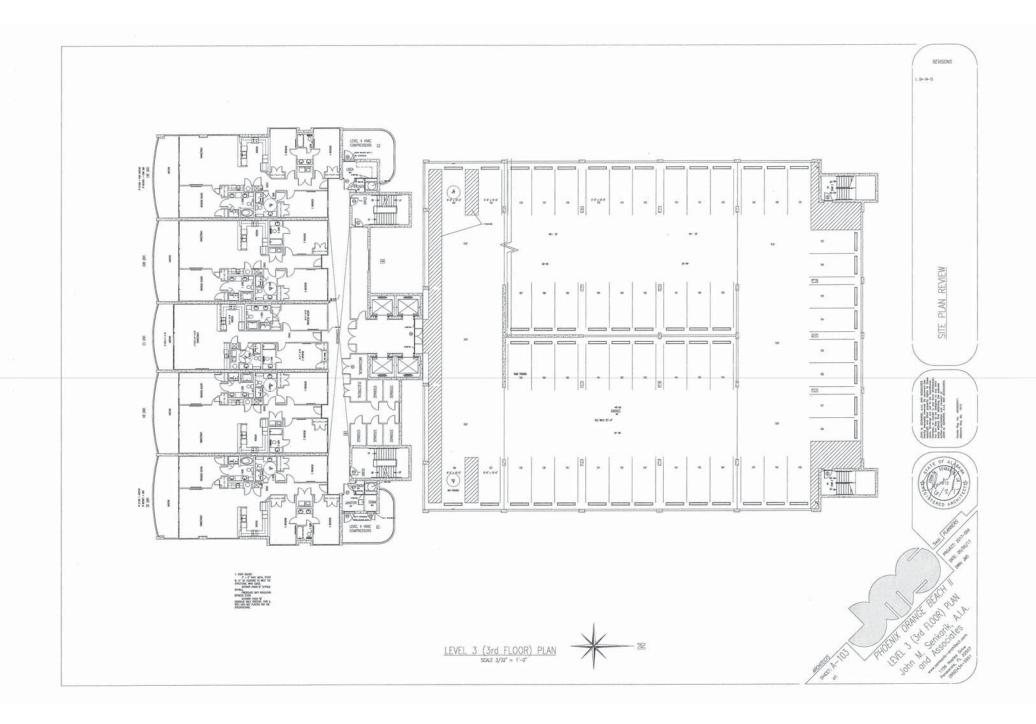

## **Public Hearing**

- 1. Public hearing for an ordinance amending Ordinance No. 172, the Zoning Ordinance, Case No. 0603-ZT-17, Section 10.02 - Architectural Restrictions, Metal Siding on Commercial Buildings.
- 2. Public hearing for an ordinance amending Ordinance No. 172, the Zoning Ordinance, Case No. 0605-ZT-17, Section 5.04 Temporary Storage Containers.
- 3. Public hearing for an ordinance amending Ordinance No. 172, the Zoning Ordinance, Case No. 0702-PUD-17, Phoenix Orange Beach II PUD Preliminary and Final PUD Approval.

## Ordinances

- First Reading Ordinance amending Ordinance No. 172, the Zoning Ordinance, Case No. 0603-ZT-17, Section 10.02 - Architectural Restrictions, Metal Siding on Commercial Buildings.
- 2. First Reading Ordinance amending Ordinance No. 172, the Zoning Ordinance, Case No. 0605-ZT-17, Section 5.04 Temporary Storage Containers.
- First Reading Ordinance amending Ordinance No. 172, the Zoning Ordinance, Case No. 0702-PUD-17, Phoenix Orange Beach II PUD Preliminary and Final PUD Approval.
- 4. First Reading Ordinance amending Chapter 50, Article III, Section 50-70 of the Code of Ordinances for the City of Orange Beach, Alabama, entitled "Business License Penalties and Interest."
- 5. First Reading Ordinance amending Chapter 50, Article IV, Division 2 of the Code of Ordinances for the City of Orange Beach, Alabama, entitled "Sales Tax" to require filing and payment of taxes online.
- 6. First Reading Ordinance amending Chapter 42, Article III, Section 42-171 of the Code of Ordinances for the City of Orange Beach, Alabama, entitled "Basis for Areas of Special Flood Hazard."