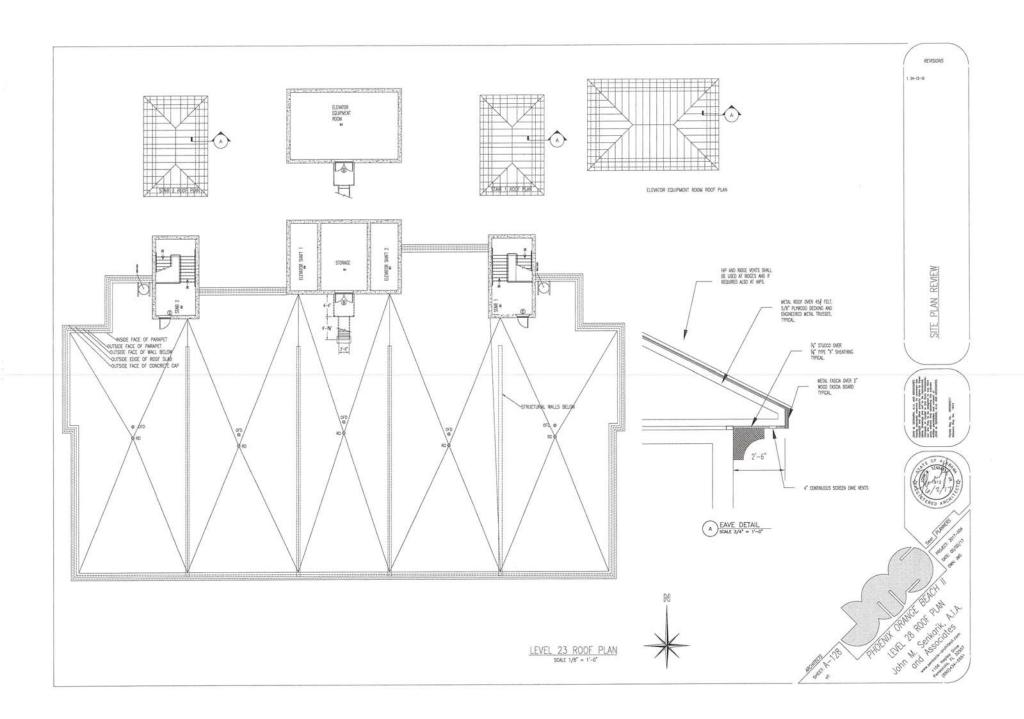

## **Public Hearing**

- 1. Public hearing for an ordinance amending Ordinance No. 172, the Zoning Ordinance, Case No. 0603-ZT-17, Section 10.02 - Architectural Restrictions, Metal Siding on Commercial Buildings.
- 2. Public hearing for an ordinance amending Ordinance No. 172, the Zoning Ordinance, Case No. 0605-ZT-17, Section 5.04 Temporary Storage Containers.
- 3. Public hearing for an ordinance amending Ordinance No. 172, the Zoning Ordinance, Case No. 0702-PUD-17, Phoenix Orange Beach II PUD Preliminary and Final PUD Approval.

## Ordinances

- First Reading Ordinance amending Ordinance No. 172, the Zoning Ordinance, Case No. 0603-ZT-17, Section 10.02 - Architectural Restrictions, Metal Siding on Commercial Buildings.
- 2. First Reading Ordinance amending Ordinance No. 172, the Zoning Ordinance, Case No. 0605-ZT-17, Section 5.04 Temporary Storage Containers.
- First Reading Ordinance amending Ordinance No. 172, the Zoning Ordinance, Case No. 0702-PUD-17, Phoenix Orange Beach II PUD Preliminary and Final PUD Approval.
- 4. First Reading Ordinance amending Chapter 50, Article III, Section 50-70 of the Code of Ordinances for the City of Orange Beach, Alabama, entitled "Business License Penalties and Interest."
- 5. First Reading Ordinance amending Chapter 50, Article IV, Division 2 of the Code of Ordinances for the City of Orange Beach, Alabama, entitled "Sales Tax" to require filing and payment of taxes online.
- 6. First Reading Ordinance amending Chapter 42, Article III, Section 42-171 of the Code of Ordinances for the City of Orange Beach, Alabama, entitled "Basis for Areas of Special Flood Hazard."