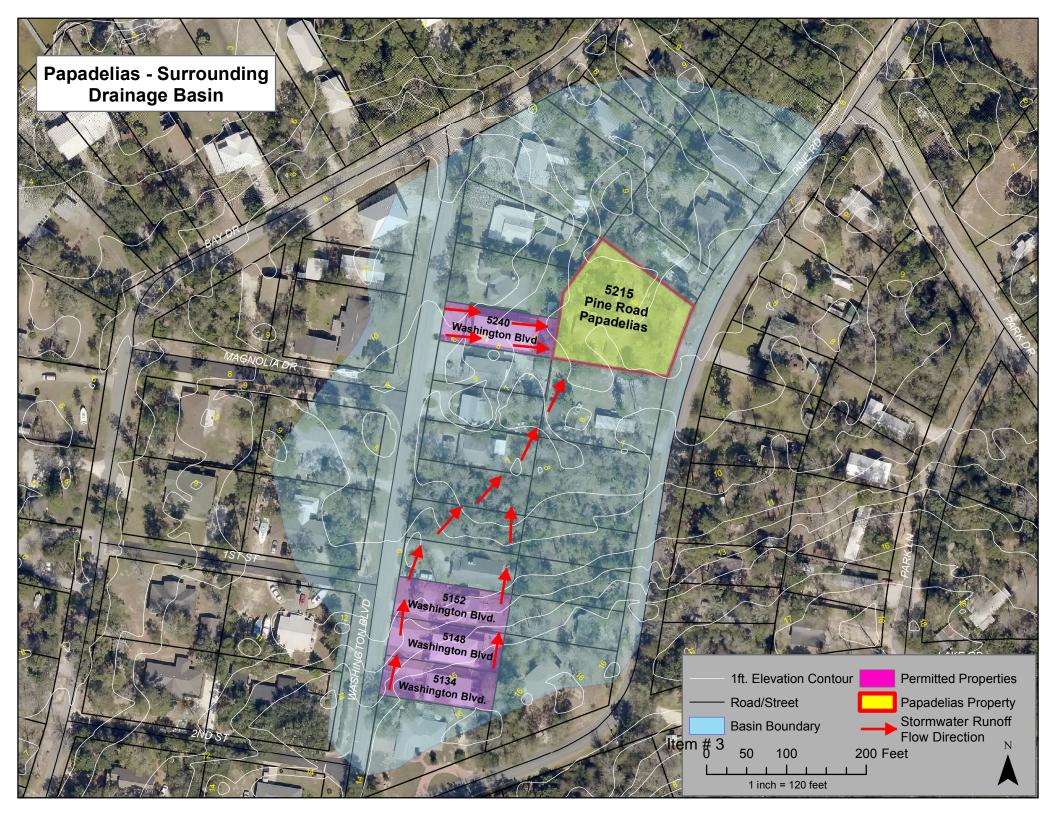

#### Committee of the Whole Agenda 7/11/2017 5:00 PM Discuss flooding at 5215 Pine Road, Papadelias residence (KA)

**Description of Topic:** Discuss flooding at 5215 Pine Road, Papadelias residence

(KA)

Action

**Options/Recommendation:** 

During significant rain events, the Papadelias residence is subjected to flooding due to the finished floor elevation being slightly lower than the centerline elevation of Pine Road. The residence is located within the low area of a drainage sub-basin - see attached aerial drainage map. Thomas Papadelias filed a claim against the City in 2015 but it was denied by the city insurance company. Mr. Papadelias would like the City to consider the purchase of his property. Staff has concerns about the future

development of the vacant lots within the drainage subbasin increasing the frequency and magnitude of the

flooding of the Papadelias residence.

Source of Funding (if applicable):

Unbudgeted item

#### **ATTACHMENTS:**

- Aerial Drainage Map
- Previously filed Claim against City